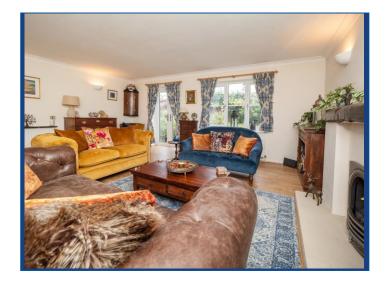

The accommodation throughout comprises; entrance hall which gives access to the cloakroom, luxury kitchen/diner and inner hall way. The open plan 17ft kitchen has been updated and boasts a range of wall and base units with work surface over and integrated appliances, along with ample space for a dining table. There is a 17ft lounge with French doors to the rear garden and three double bedrooms with the master boasting an en-suite shower room. There is also a modern three piece white family bathroom suite which completes the internal accommodation.