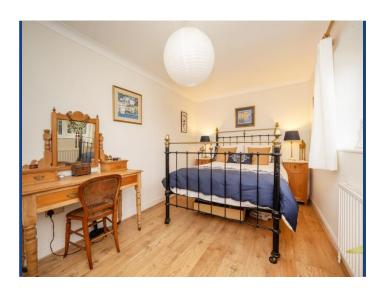

The accommodation throughout comprises; entrance hall which gives access to the cloakroom, luxury kitchen/diner and inner hall way. The open plan 17ft kitchen has been updated and boasts a range of wall and base units with work surface over and integrated appliances, along with ample space for a dining table. There is a 17ft lounge with French doors to the rear garden and three double bedrooms with the master boasting an en-suite shower room. There is also a modern three piece white family bathroom suite which completes the internal accommodation.