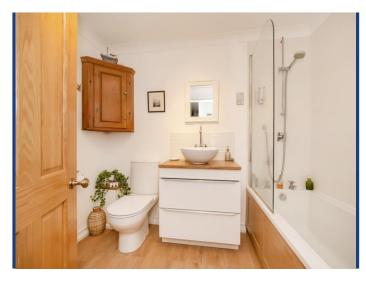

The accommodation throughout comprises; entrance hall which gives access to the cloakroom, luxury kitchen/diner and inner hall way. The open plan 17ft kitchen has been updated and boasts a range of wall and base units with work surface over and integrated appliances, along with ample space for a dining table. There is a 17ft lounge with French doors to the rear garden and three double bedrooms with the master boasting an en-suite shower room. There is also a modern three piece white family bathroom suite which completes the internal accommodation.