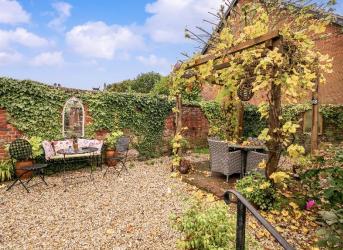

The sunny garden is slightly raised and has a private seating/dining area and a lawned garden which offers a range of plant and shrub borders. There is also a pathway that leads round the rear of the property and down to the garage and the side gate.