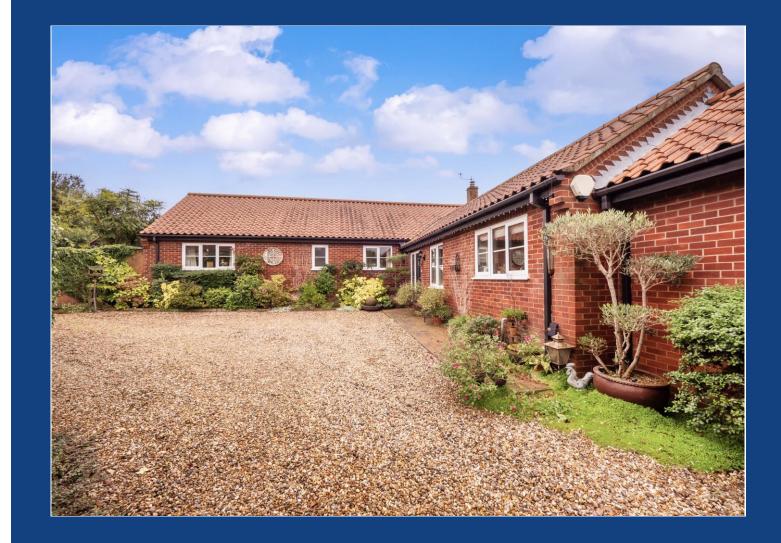

### **Outside**

Outside the property is accessed via a shingle driveway that leads from the road to the property there is an attached garage which has an electric door and ample space for parking although access has to be given for the neighbouring property to access their garage when required. Outside to the rear of the property there is a wall enclosed garden which gives views of the Church.