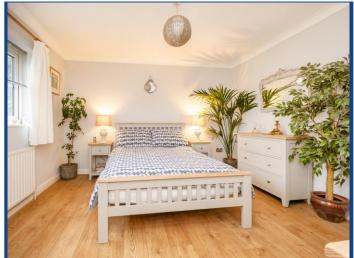

The accommodation throughout comprises; entrance hall which gives access to the cloakroom, luxury kitchen/diner and inner hall way. The open plan 17ft kitchen has been updated and boasts a range of wall and base units with work surface over and integrated appliances, along with ample space for a dining table. There is a 17ft lounge with French doors to the rear garden and three double bedrooms with the master boasting an en-suite shower room. There is also a modern three piece white family bathroom suite which completes the internal accommodation.