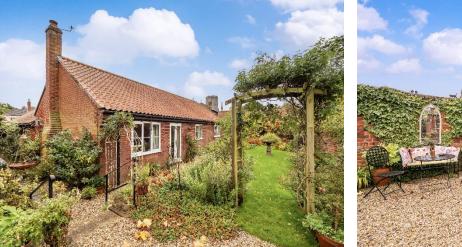

### **Outside**

Outside the property is accessed via a shingle driveway that leads from the road to the property there is an attached garage which has an electric door and ample space for parking although access has to be given for the neighbouring property to access their garage when required. Outside to the rear of the property there is a wall enclosed garden which gives views of the Church.

The sunny garden is slightly raised and has a private seating/dining area and a lawned garden which offers a range of plant and shrub borders. There is also a pathway that leads round the rear of the property and down to the garage and the side gate.