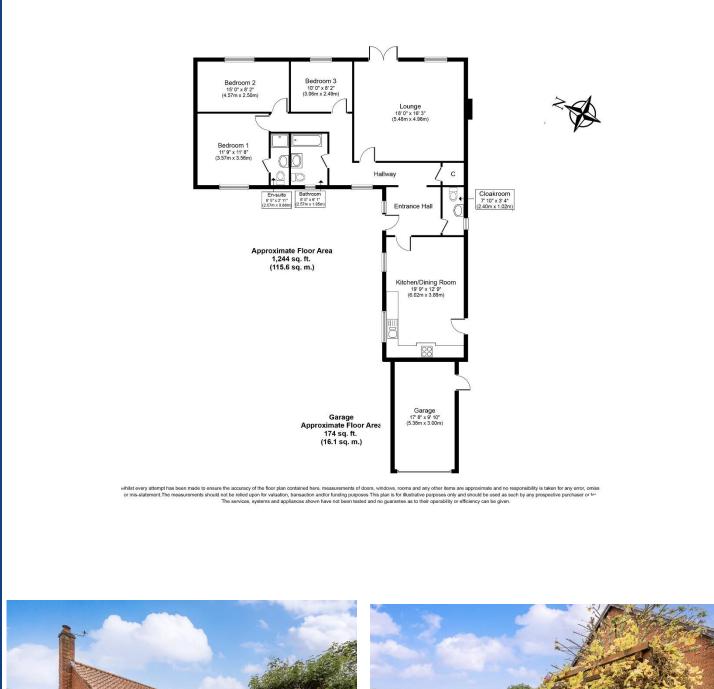

The accommodation throughout comprises; entrance hall which gives access to the cloakroom, luxury kitchen/diner and inner hall way. The open plan 17ft kitchen has been updated and boasts a range of wall and base units with work surface over and integrated appliances, along with ample space for a dining table. There is a 17ft lounge with French doors to the rear garden and three double bedrooms with the master boasting an en-suite shower room. There is also a modern three piece white family bathroom suite which completes the internal accommodation.

### **Outside**

Outside the property is accessed via a shingle driveway that leads from the road to the property there is an attached garage which has an electric door and ample space for parking although access has to be given for the neighbouring property to access their garage when required. Outside to the rear of the property there is a wall enclosed garden which gives views of the Church.