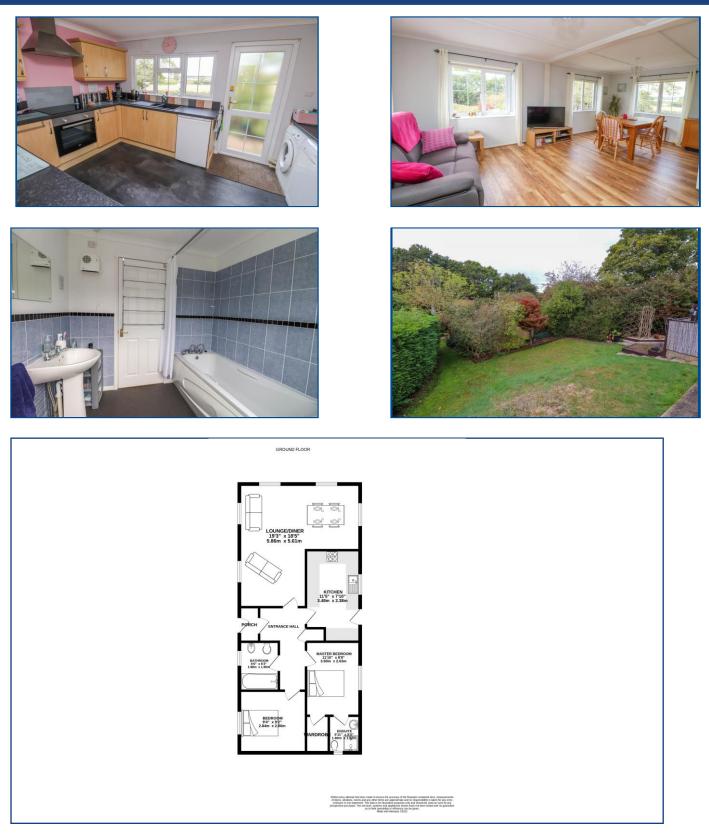

## Drayton Hall Park, Drayton £135,000 Leasehold

- Attractive Park Home
- Entrance Porch & Hallway
- Spacious Open Plan Lounge/Dining Room
- Fitted Kitchen
- Two Bedrooms

- Walk-in Wardrobe & En-Suite To Master Bedroom
- Bathroom Suite
- Generous Mature Wrap Around Garden
- Secluded Position With Far Reaching Field Views
- Requested Over 55's Development