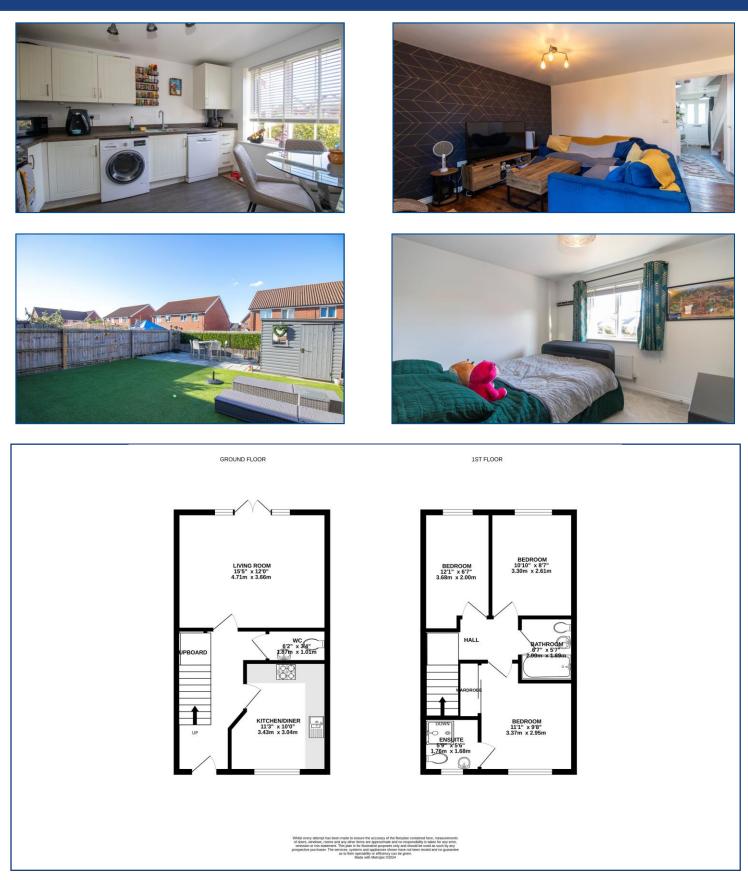

## Neptune Loke, Costessey Asking Price £248,000 Freehold

- Modern Semi-detached Home
- Popular Hampdens Development
- Enclosed Rear Garden
- No Onward Chain
- Council Tax Band C

- Three Bedrooms With Master En-Suite
- Downstairs Cloakroom
- Driveway Providing Parking
- Spacious Sitting Room
- EPC Rating B