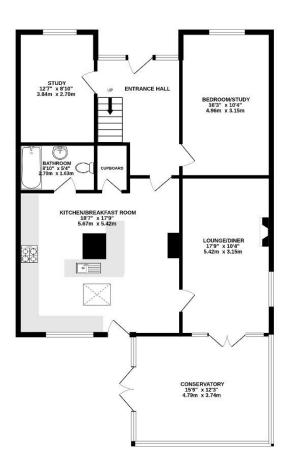

GROUND FLOOR 1ST FLOOR

Norwich

Taverham **01603 261104** 01603 740044

rightmove 🔷

We bring to prospective purchasers attention that we, as estate agents for the property, have not tested any appliances and purchasers should make their own enquiries of the relevant Authorities regarding the connection and viability of all services. These particulars, whilst believed to be accurate are set out as a general outline only for guidance and do not constitute any part of an offer or contract. Intending purchasers should not rely on them as statements of representation of fact, but must satisfy themselves by inspection or otherwise as to their accuracy.

### **Description**

Iconic estate agents are delighted to bring to the market this exceptionally spacious family home in a convenient Costessey location.

The accommodation comprises; entrance hall with stairs rising to the first floor and with two rooms currently used as bedrooms but could be utilised as additional living space/reception rooms. There is a luxury high gloss, recently re-fitted kitchen/breakfast room with a central island, double oven and pantry cupboards. There is also a re-fitted three piece family bathroom suite, spacious lounge/diner and conservatory which completes the downstairs accommodation.

Upstairs, there are five bedrooms all off the landing along with a modern three piece shower room.