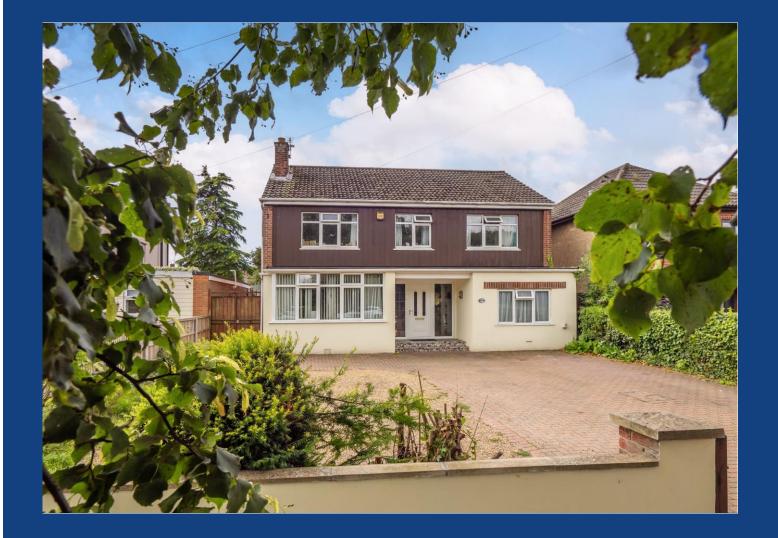

# Dereham Road, New Costessey OIEO £400,000 Freehold

- Spacious Detached Family Home
- Versatile Accommodation
- Five Upstairs Bedrooms
- Luxury Fitted Kitchen With Central Island
- Spacious Lounge/Diner
- Two Further Reception Rooms/Bedrooms

### **Description**

Iconic estate agents are delighted to bring to the market this exceptionally spacious family home in a convenient Costessey location.

The accommodation comprises; entrance hall with stairs rising to the first floor and with two rooms currently used as bedrooms but could be utilised as additional living space/reception rooms. There is a luxury high gloss, recently re-fitted kitchen/breakfast room with a central island, double oven and pantry cupboards. There is also a re-fitted three piece family bathroom suite, spacious lounge/diner and conservatory which completes the downstairs accommodation.