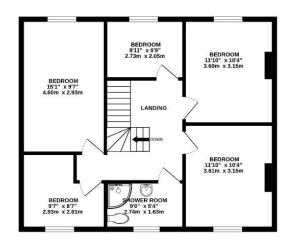

GROUND FLOOR 1ST FLOOR

Norwich

Taverham **01603 261104** 01603 740044

rightmove 🔷

We bring to prospective purchasers attention that we, as estate agents for the property, have not tested any appliances and purchasers should make their own enquiries of the relevant Authorities regarding the connection and viability of all services. These particulars, whilst believed to be accurate are set out as a general outline only for guidance and do not constitute any part of an offer or contract. Intending purchasers should not rely on them as statements of representation of fact, but must satisfy themselves by inspection or otherwise as to their accuracy.

Upstairs, there are five bedrooms all off the landing along with a modern three piece shower room.