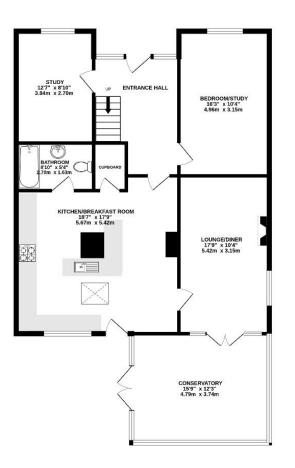

## **Description**

Iconic estate agents are delighted to bring to the market this exceptionally spacious family home in a convenient Costessey location.

The accommodation comprises; entrance hall with stairs rising to the first floor and with two rooms currently used as bedrooms but could be utilised as additional living space/reception rooms. There is a luxury high gloss, recently re-fitted kitchen/breakfast room with a central island, double oven and pantry cupboards. There is also a re-fitted three piece family bathroom suite, spacious lounge/diner and conservatory which completes the downstairs accommodation.

Upstairs, there are five bedrooms all off the landing along with a modern three piece shower room.