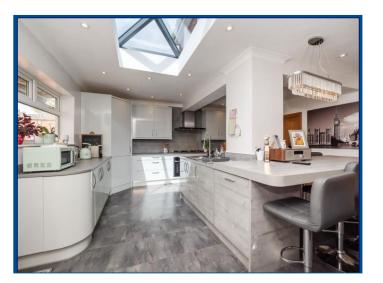

Dereham Road, New Costessey OIEO £450,000 Freehold

- Spacious Detached Family Home
- Versatile Accommodation
- Five Upstairs Bedrooms
- Luxury Fitted Kitchen With Central Island
- Spacious Lounge/Diner
- Two Further Reception Rooms/Bedrooms

## **Description**

Iconic estate agents are delighted to bring to the market this exceptionally spacious family home in a convenient Costessey location.

The accommodation comprises; entrance hall with stairs rising to the first floor and with two rooms currently used as bedrooms but could be utilised as additional living space/reception rooms. There is a luxury high gloss, recently re-fitted kitchen/breakfast room with a central island, double oven and pantry cupboards. There is also a re-fitted three piece family bathroom suite, spacious lounge/diner and conservatory which completes the downstairs accommodation.