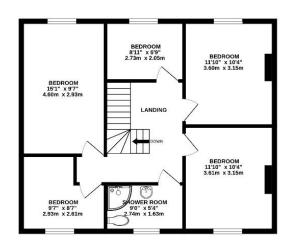

Upstairs, there are five bedrooms all off the landing along with a modern three piece shower room.