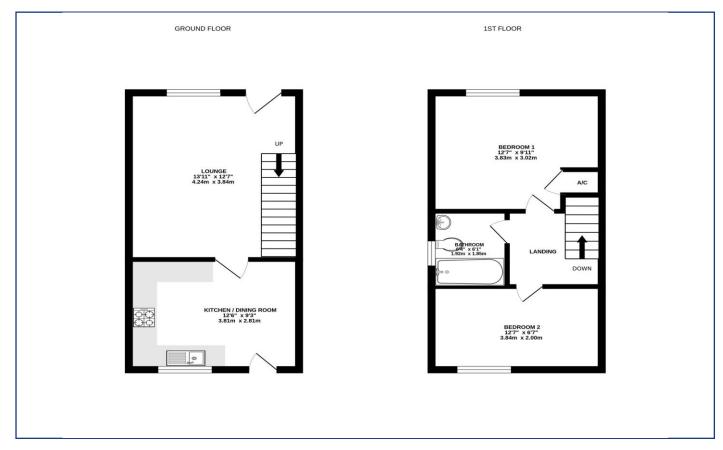

## Old Warren, Taverham OIEO £210,000 - Freehold

- End Of Terrace House
- Two Double Bedrooms
- Spacious Lounge
- Re-Fitted Kitchen/Breakfast Room
- Modern Bathroom Suite

- Allocated Parking
- Enclosed Rear Garden
- Cul-De-Sac Location
- Available Immediately
- EPC Rating D / Council Tax Band B