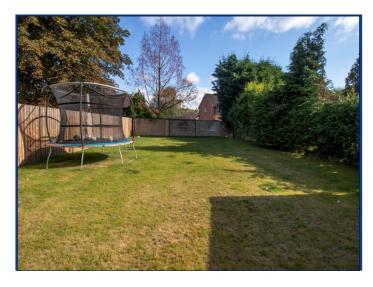

The rear garden has foundations/groundworks which have already begun for the extension and renovation to the bungalow. Furthermore, there is a substantial lawned garden perfect for any family and is all enclosed by timber fencing.