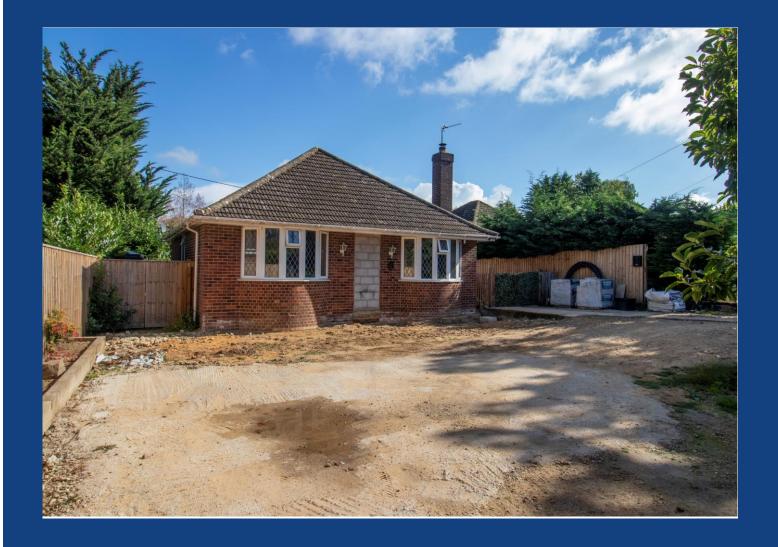

### **Description**

Iconic are delighted to offer this unique opportunity to acquire this detached bungalow situated on a generous plot located on the ever-popular Fakenham Road in Taverham.

With full planning permission to convert an already considerable size home into a 5 bedroom chalet, this represents an exciting opportunity for any would be investor or family looking for further development if wanted.

### **Outside**

Outside to the front aspect there is a generous driveway which provides ample off road parking for multiple cars. Double gates to the side aspect give access to the former driveway which is mainly hardstanding with access to the rear garden and the single garage with side door opening.

The rear garden has foundations/groundworks which have already begun for the extension and renovation to the bungalow. Furthermore, there is a substantial lawned garden perfect for any family and is all enclosed by timber fencing.