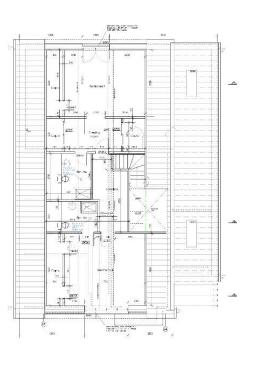

# Fakenham Road, Taverham OIEO £325,000 Freehold

- Development Opportunity For Five Bedroom Detached Chalet Bungalow
- Full Planning Permission And Foundations In Place For The Ground Floor Extension
- Plans For Two Bedroom Suites With En-Suites, Walk-In Wardrobes, Master With Dressing Room
- Single Garage With Driveway Providing Ample Parking If Required
- Generous Mature Rear Garden All Enclosed By Timber Fencing
- EPC Rating E / Council Tax Band D

### **Description**

Iconic are delighted to offer this unique opportunity to acquire this detached bungalow situated on a generous plot located on the ever-popular Fakenham Road in Taverham.

With full planning permission to convert an already considerable size home into a 5 bedroom chalet, this represents an exciting opportunity for any would be investor or family looking for further development if wanted.

Full planning permission details can be found on the Broadland Council website, Planning Reference 20221322. Footings and foundations are already in place. The property is planning extant. No nutrient neutrality restrictions in place. Building works can commence immediately.