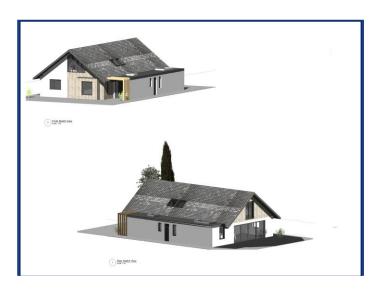

# Fakenham Road, Taverham OIEO £325,000 Freehold

- Development Opportunity For Five Bedroom Detached Chalet Bungalow
- Full Planning Permission And Foundations In Place For The Ground Floor Extension
- Plans For Two Bedroom Suites With En-Suites, Walk-In Wardrobes, Master With Dressing Room
- Single Garage With Driveway Providing Ample Parking If Required
- Generous Mature Rear Garden All Enclosed By Timber Fencing
- EPC Rating E / Council Tax Band D

### **Description**

Iconic are delighted to offer this unique opportunity to acquire this detached bungalow situated on a generous plot located on the ever-popular Fakenham Road in Taverham.

With full planning permission to convert an already considerable size home into a 5 bedroom chalet, this represents an exciting opportunity for any would be investor or family looking for further development if wanted.

Full planning permission details can be found on the Broadland Council website, Planning Reference 20221322. Footings and foundations are already in place. The property is planning extant. No nutrient neutrality restrictions in place. Building works can commence immediately.