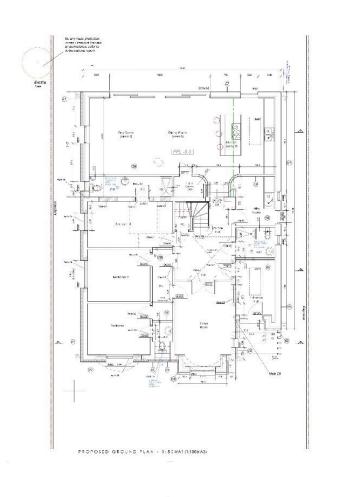

# Fakenham Road, Taverham OIEO £325,000 Freehold

- Development Opportunity For Five Bedroom Detached Chalet Bungalow
- Full Planning Permission And Foundations In Place For The Ground Floor Extension
- Plans For Two Bedroom Suites With En-Suites, Walk-In Wardrobes, Master With Dressing Room
- Single Garage With Driveway Providing Ample Parking If Required
- Generous Mature Rear Garden All Enclosed By Timber Fencing
- EPC Rating E / Council Tax Band D

### **Description**

Iconic are delighted to offer this unique opportunity to acquire this detached bungalow situated on a generous plot located on the ever-popular Fakenham Road in Taverham.

With full planning permission to convert an already considerable size home into a 5 bedroom chalet, this represents an exciting opportunity for any would be investor or family looking for further development if wanted.

Full planning permission details can be found on the Broadland Council website, Planning Reference 20221322. Footings and foundations are already in place. The property is planning extant. No nutrient neutrality restrictions in place. Building works can commence immediately.