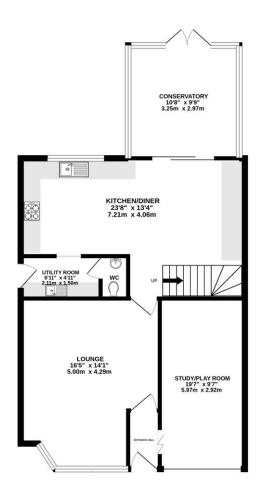

GROUND FLOOR

1ST FLOOR

Viewings strictly by appointment with: 297 Fakenham Road, Norwich, NR8 6LE

We bring to prospective purchasers attention that we, as estate agents for the property, have not tested any appliances and purchasers should make their own enquiries of the relevant Authorities regarding the connection and viability of all services. These particulars, whilst believed to be accurate are set out as a general outline only for guidance and do not constitute any part of an offer or contract. Intending purchasers should not rely on them as statements of representation of fact, but must satisfy themselves by inspection or otherwise as to their accuracy.

### **Description**

Iconic estate agents are delighted to bring to the market this immaculately presented detached family home, in this desirable Horsford location.

The property has been updated throughout and boasts accommodation which comprises; a spacious lounge, study/play room (was previously an integral garage), 23ft open plan recently installed high gloss kitchen, with some integrated appliances along with a separate utility room, cloakroom and conservatory.

Upstairs offers four bedrooms off the landing with the master boasting fitted wardrobes and an updated en-suite and there is also a re-fitted family bathroom which completes the accommodation