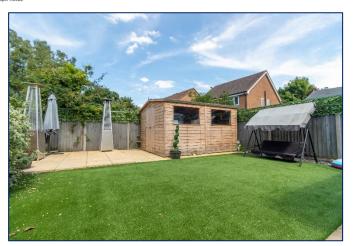

#### Outside

Outside to the front there is a driveway which offers off road parking and the rear there is a sunny enclosed garden, with an artificial lawn, patio and shed.