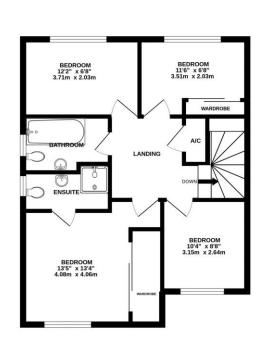

GROUND FLOOR

1ST FLOOR

Viewings strictly by appointment with: 297 Fakenham Road, Norwich, NR8 6LE

We bring to prospective purchasers attention that we, as estate agents for the property, have not tested any appliances and purchasers should make their own enquiries of the relevant Authorities regarding the connection and viability of all services. These particulars, whilst believed to be accurate are set out as a general outline only for guidance and do not constitute any part of an offer or contract. Intending purchasers should not rely on them as statements of representation of fact, but must satisfy themselves by inspection or otherwise as to their accuracy.

Upstairs offers four bedrooms off the landing with the master boasting fitted wardrobes and an updated en-suite and there is also a re-fitted family bathroom which completes the accommodation