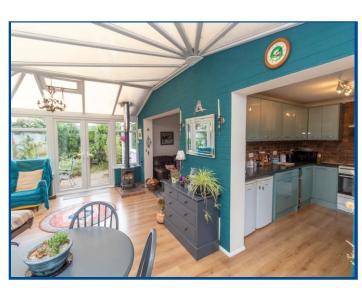

The property offers spacious and open plan accommodation with the living areas overlooking the rear garden and paddocks beyond.

The internal accommodation comprises; entrance hall with doors leading to the three bedrooms with two being generous doubles and one boasting a modern en-suite shower room. There is also a refitted three piece shower room, and a 11ft lounge which is open plan to the 19ft conservatory which overlooks the rear garden. The spacious p-shaped conservatory stretches across the width of the bungalow, bringing together the kitchen and lounge creating a large open plan area with wood burning stove. The modern kitchen offers a range of modern wall and base units with work surface over and is open plan to the conservatory.