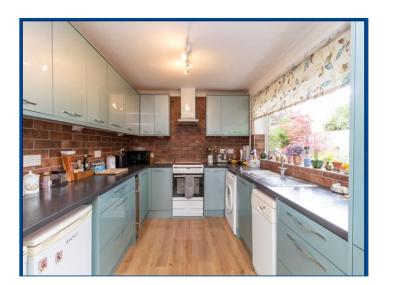

The property offers spacious and open plan accommodation with the living areas overlooking the rear garden and paddocks beyond.

The internal accommodation comprises; entrance hall with doors leading to the three bedrooms with two being generous doubles and one boasting a modern en-suite shower room. There is also a refitted three piece shower room, and a 11ft lounge which is open plan to the 19ft conservatory which overlooks the rear garden. The spacious p-shaped conservatory stretches across the width of the bungalow, bringing together the kitchen and lounge creating a large open plan area with wood burning stove. The modern kitchen offers a range of modern wall and base units with work surface over and is open plan to the conservatory.