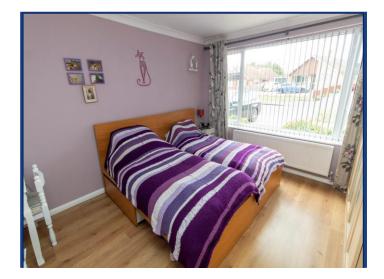

The property offers spacious and open plan accommodation with the living areas overlooking the rear garden and paddocks beyond.

The internal accommodation comprises; entrance hall with doors leading to the three bedrooms with two being generous doubles and one boasting a modern en-suite shower room. There is also a refitted three piece shower room, and a 11ft lounge which is open plan to the 19ft conservatory which overlooks the rear garden. The spacious p-shaped conservatory stretches across the width of the bungalow, bringing together the kitchen and lounge creating a large open plan area with wood burning stove. The modern kitchen offers a range of modern wall and base units with work surface over and is open plan to the conservatory.