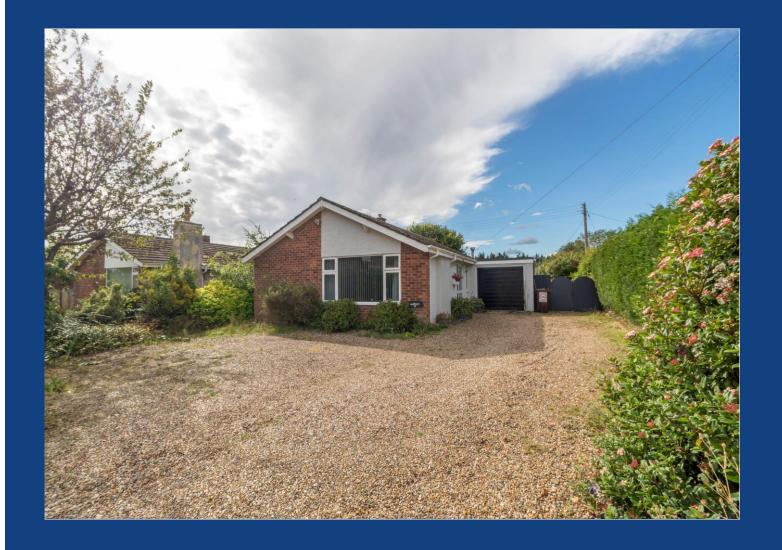

The property offers spacious and open plan accommodation with the living areas overlooking the rear garden and paddocks beyond.

The internal accommodation comprises; entrance hall with doors leading to the three bedrooms with two being generous doubles and one boasting a modern en-suite shower room. There is also a refitted three piece shower room, and a 11ft lounge which is open plan to the 19ft conservatory which overlooks the rear garden. The spacious p-shaped conservatory stretches across the width of the bungalow, bringing together the kitchen and lounge creating a large open plan area with wood burning stove. The modern kitchen offers a range of modern wall and base units with work surface over and is open plan to the conservatory.