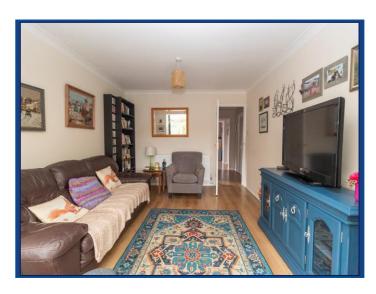

The property offers spacious and open plan accommodation with the living areas overlooking the rear garden and paddocks beyond.

The internal accommodation comprises; entrance hall with doors leading to the three bedrooms with two being generous doubles and one boasting a modern en-suite shower room. There is also a refitted three piece shower room, and a 11ft lounge which is open plan to the 19ft conservatory which overlooks the rear garden. The spacious p-shaped conservatory stretches across the width of the bungalow, bringing together the kitchen and lounge creating a large open plan area with wood burning stove. The modern kitchen offers a range of modern wall and base units with work surface over and is open plan to the conservatory.