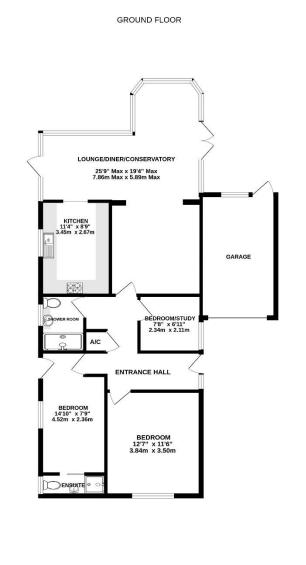

# Taverham Road, Felthorpe OIEO £325,000 Freehold

- Deceptively Spacious Detached Bungalow
- Semi Rural Location
- Three Bedrooms
- Modern Master En-Suite & Shower Rooms
- Modern Kitchen

- Spacious Conservatory With Log Burner
- Enclosed Garden With Patio
- Paddock Views To The Rear
- Ample Parking & Garage
- EPC Rating Tbc / Council Tax Band D

The property offers spacious and open plan accommodation with the living areas overlooking the rear garden and paddocks beyond.

The internal accommodation comprises; entrance hall with doors leading to the three bedrooms with two being generous doubles and one boasting a modern en-suite shower room. There is also a refitted three piece shower room, and a 11ft lounge which is open plan to the 19ft conservatory which overlooks the rear garden. The spacious p-shaped conservatory stretches across the width of the bungalow, bringing together the kitchen and lounge creating a large open plan area with wood burning stove. The modern kitchen offers a range of modern wall and base units with work surface over and is open plan to the conservatory.