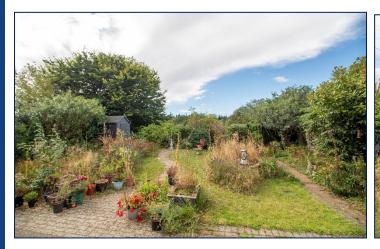

#### **Outside**

Outside to the front there is ample parking via a shingled driveway along with access to the attached single garage, while to the rear there is an enclosed garden which is mostly laid to shrubs and wild plants with a small lawn area and large brick weave patio area. The property also benefits from views at the rear that overlook the paddocks behind.