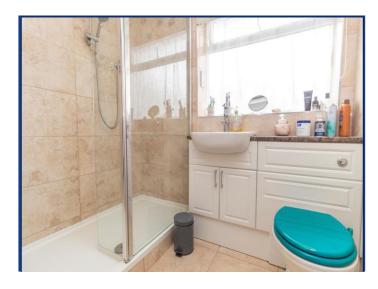

The property offers spacious and open plan accommodation with the living areas overlooking the rear garden and paddocks beyond.

The internal accommodation comprises; entrance hall with doors leading to the three bedrooms with two being generous doubles and one boasting a modern en-suite shower room. There is also a refitted three piece shower room, and a 11ft lounge which is open plan to the 19ft conservatory which overlooks the rear garden. The spacious p-shaped conservatory stretches across the width of the bungalow, bringing together the kitchen and lounge creating a large open plan area with wood burning stove. The modern kitchen offers a range of modern wall and base units with work surface over and is open plan to the conservatory.