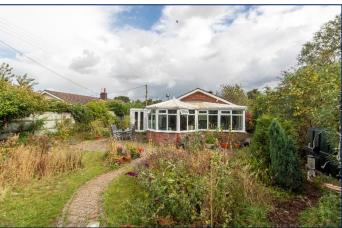

The property offers spacious and open plan accommodation with the living areas overlooking the rear garden and paddocks beyond.

The internal accommodation comprises; entrance hall with doors leading to the three bedrooms with two being generous doubles and one boasting a modern en-suite shower room. There is also a refitted three piece shower room, and a 11ft lounge which is open plan to the 19ft conservatory which overlooks the rear garden. The spacious p-shaped conservatory stretches across the width of the bungalow, bringing together the kitchen and lounge creating a large open plan area with wood burning stove. The modern kitchen offers a range of modern wall and base units with work surface over and is open plan to the conservatory.

#### **Outside**

Outside to the front there is ample parking via a shingled driveway along with access to the attached single garage, while to the rear there is an enclosed garden which is mostly laid to shrubs and wild plants with a small lawn area and large brick weave patio area. The property also benefits from views at the rear that overlook the paddocks behind.