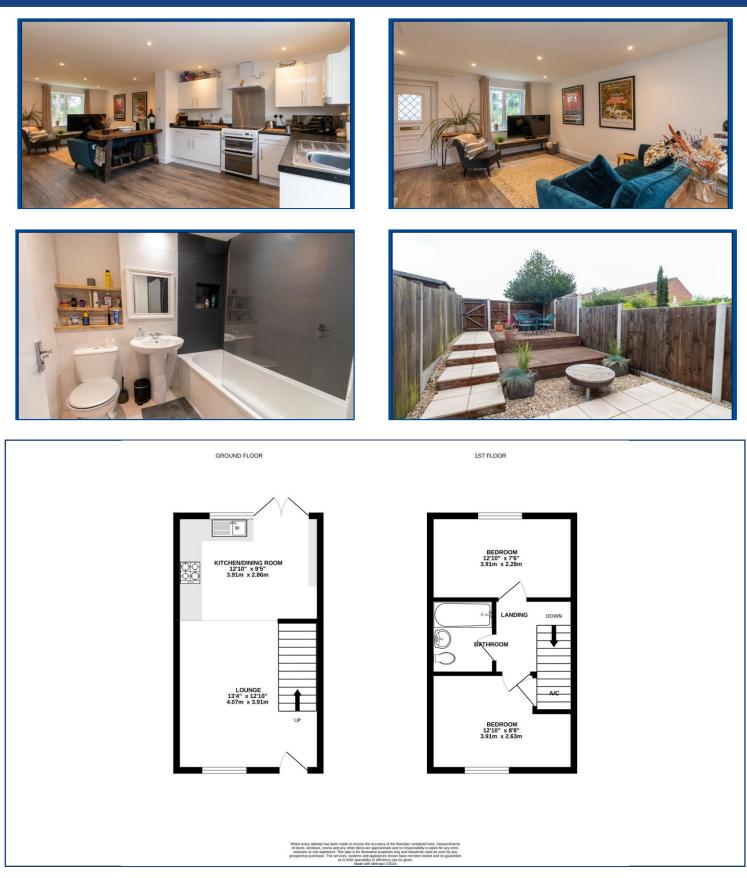

## Mokyll Croft, Taverham OIEO £210,000 Freehold

- Mid Terrace House
- Two Double Bedrooms
- Modern Kitchen/Breakfast Room
- Attractive Open Plan Living Area
- Re-Fitted Bathroom Suite

- Landscaped Rear Garden
- Two Allocated Parking Spaces
- Offered With No Onward Chain
- Ideal First Time Purchase/Investment Property
- EPC Rating Tbc / Council Tax Band B