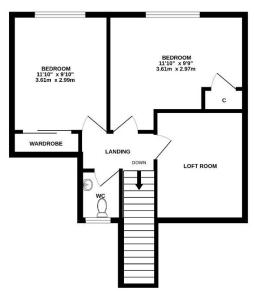

GROUND FLOOR 1ST FLOOR

Whilst every attempt has been made to ensure the accuracy of the floorplan contained here, measuremen of doors, windows, comes and any other items are approximate and no responsibility is taken for any erro omission or mis-statement. This plan is for illustrative purposes only and should be used as such by any prospective purchaser. The services, systems and appliances shown have to been tested and no guarant as to their operability or efficiency can be given.

Upstairs there are two further double bedrooms both with fitted wardrobes, a second toilet along with access to the loft room which is currently used for storage.