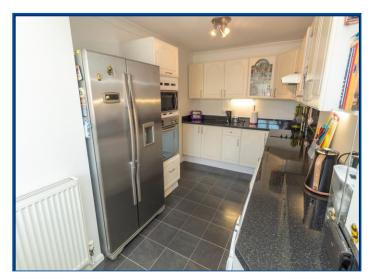

## **Description**

Iconic estate agents are delighted to offer for sale this deceptively spacious, three double bedroom semi detached chalet in this sought after Taverham cul-de-sac position.

The property has been extended and improved by the current owners and now offers generous accommodation which comprises; porch entrance, 16ft lounge with feature fire place, oak flooring and doors to the kitchen, inner hallway and an arch through to the dining room. The extended 15ft kitchen offers a range of wall and base units with worksurface over and some integrated appliances, the 14ft dining room has a patio doors which overlook the sunny garden. Off the inner hallway there are stairs rising to the first floor along with doors to the rear garden, downstairs double bedroom and bathroom. The three piece family bathroom suite offers a modern suite with a p-bath with shower over and a white handbasin and w/c.