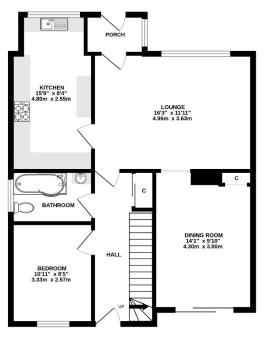

GROUND FLOOR 1ST FLOOR

Whilst every attempt has been made to ensure the accuracy of the floorplan contained here, measuremen of doors, windows, comes and any other items are approximate and no responsibility is taken for any erro omission or mis-statement. This plan is for illustrative purposes only and should be used as such by any prospective purchaser. The services, systems and appliances shown have to been tested and no guarant as to their operability or efficiency can be given.

## **Description**

Iconic estate agents are delighted to offer for sale this deceptively spacious, three double bedroom semi detached chalet in this sought after Taverham cul-de-sac position.

The property has been extended and improved by the current owners and now offers generous accommodation which comprises; porch entrance, 16ft lounge with feature fire place, oak flooring and doors to the kitchen, inner hallway and an arch through to the dining room. The extended 15ft kitchen offers a range of wall and base units with worksurface over and some integrated appliances, the 14ft dining room has a patio doors which overlook the sunny garden. Off the inner hallway there are stairs rising to the first floor along with doors to the rear garden, downstairs double bedroom and bathroom. The three piece family bathroom suite offers a modern suite with a p-bath with shower over and a white handbasin and w/c.