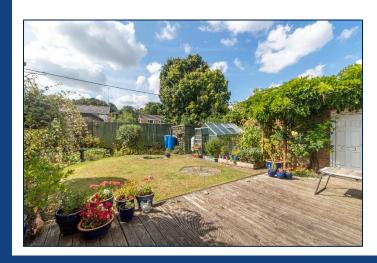

#### **Outside**

Outside to the front and side of the property there is ample parking via a shingled driveway that gives access to the garage and to the rear there is a sunny south facing enclosed garden which is mostly laid to lawn with some plant and shrub boarders.