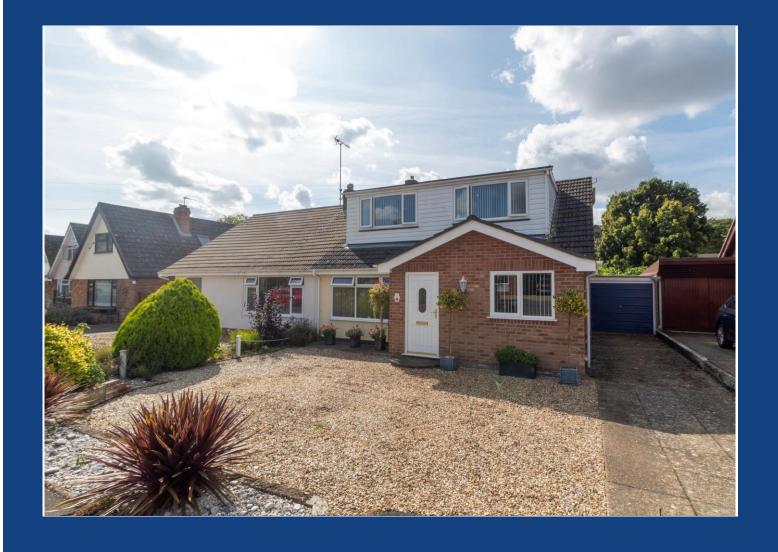

Laburnum Avenue, Taverham OIEO £300,000 Freehold

- Deceptively Spacious Chalet Bungalow
- Three Double Bedrooms
- Spacious Lounge
- Separate Dining Room
- Modern Family Bathroom & Upstairs W/c
- Extended Kitchen
- South Facing Rear Garden
- Garage & Ample Parking
- Offered With No Onward Chain
- EPC Rating D / Council Tax Band C

## **Description**

Iconic estate agents are delighted to offer for sale this deceptively spacious, three double bedroom semi detached chalet in this sought after Taverham cul-de-sac position.

The property has been extended and improved by the current owners and now offers generous accommodation which comprises; porch entrance, 16ft lounge with feature fire place, oak flooring and doors to the kitchen, inner hallway and an arch through to the dining room. The extended 15ft kitchen offers a range of wall and base units with worksurface over and some integrated appliances, the 14ft dining room has a patio doors which overlook the sunny garden. Off the inner hallway there are stairs rising to the first floor along with doors to the rear garden, downstairs double bedroom and bathroom. The three piece family bathroom suite offers a modern suite with a p-bath with shower over and a white handbasin and w/c.

#### **Outside**

Outside to the front and side of the property there is ample parking via a shingled driveway that gives access to the garage and to the rear there is a sunny south facing enclosed garden which is mostly laid to lawn with some plant and shrub boarders.