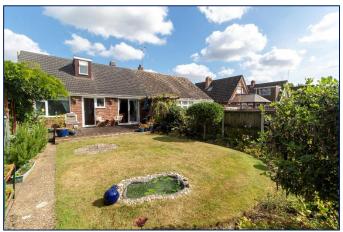

#### **Outside**

Outside to the front and side of the property there is ample parking via a shingled driveway that gives access to the garage and to the rear there is a sunny south facing enclosed garden which is mostly laid to lawn with some plant and shrub boarders.