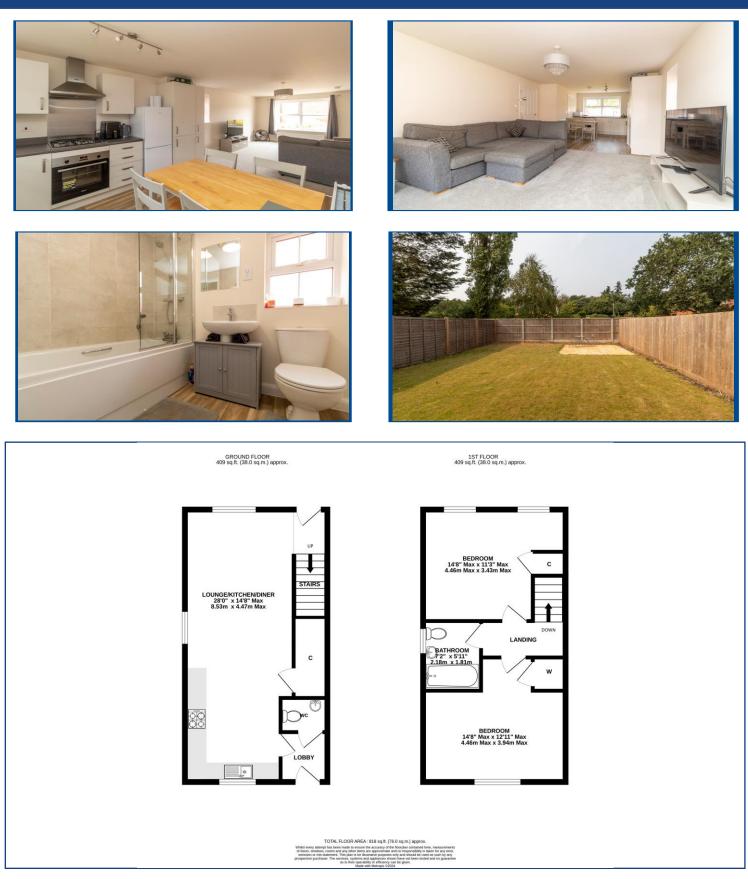

## Stafford Way, Rackheath £117,000 - Leasehold (45% Shared Ownership)

- Semi Detached Shared Ownership Property
- Opportunity To Buy A 45% Share
- Two Generous Double Bedrooms
- Open Plan 28ft Living Area
- Generous Enclosed Sunny Rear Garden

- Ample Parking
- NHBC Warranty
- Requested Edge Of Development Location
- £465.02 Of Additional Monthly Payments
- EPC Rating C / Council Tax Band B

From Salhouse Road turn into Metcalf Road and left into Elham Road take the second turning into Stafford Way where the property can be found on the left hand side.