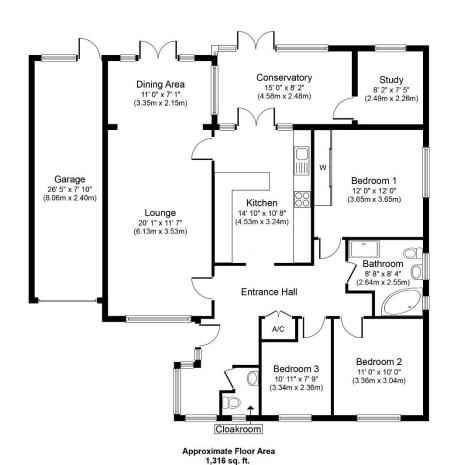

- Extended & Improved Detached Bungalow
- Three/Four Bedrooms
- Luxury Fitted Kitchen With Integrated Appliances
- Spacious Lounge With Feature Fireplace
- Conservatory

- Study/Bedroom Four
- Porch & Separate Cloakroom
- Sunny Enclosed Rear Garden
- 26ft Tandem Garage & Ample Parking
- EPC Rating C / Council Tax Band C

# **Description**

\*\*\*LIFE ON ONE LEVEL\*\*\* Iconic estate agents are pleased to present this immaculately presented detached bungalow in a sought after Hellesdon location.

The deceptively spacious bungalow offers generous accommodation throughout which comprises; recently installed porch entrance with cloak room. The inner hallway gives access to the three good size bedrooms with the master boasting fitted wardrobes, along with the three piece family bathroom, the inner hall further boasts ample storage and a light tunnel. The recently re-fitted luxury kitchen/breakfast has a range of wall and base units with worksurface over to create a breakfast bar, along with a range on integrated appliances and a Velux window for additional lighting. The 20ft lounge boasts a window to the front aspect, feature fireplace and benefits from an extended dining room to the rear.

There is also a 15ft conservatory which overlooks the sunny garden and gives access to the study/bedroom four.

## **Outside**

Outside the property offers ample parking to the front via a shingled driveway and access to the attached 26ft tandem garage along with a small lawned area.

To the rear there is a mature, enclosed private garden that benefits from a sunny aspect, the garden offers a range of plant and shrub boarders with a generous lawn area, sunny patio and vegetable plot.