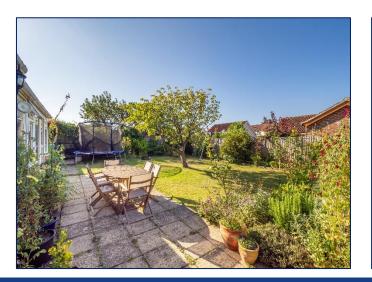

## **Outside**

Outside the property offers ample parking to the front via a shingled driveway and access to the attached 26ft tandem garage along with a small lawned area.

To the rear there is a mature, enclosed private garden that benefits from a sunny aspect, the garden offers a range of plant and shrub boarders with a generous lawn area, sunny patio and vegetable plot.