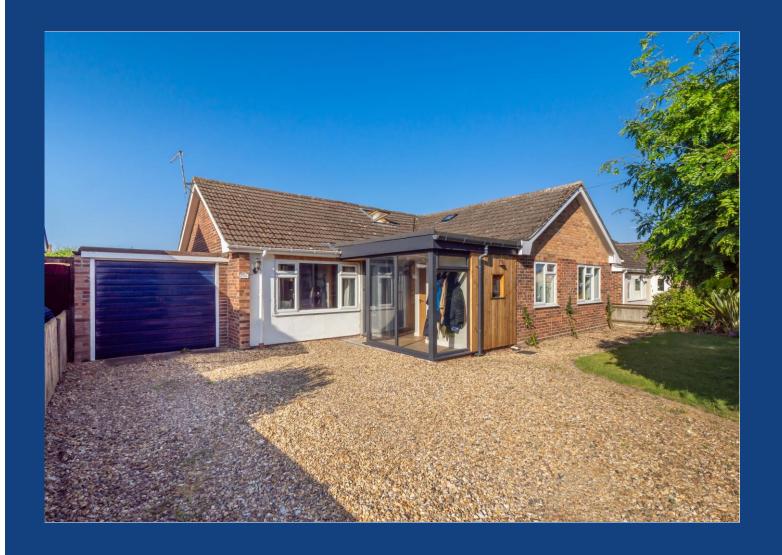

- Extended & Improved Detached Bungalow
- Three/Four Bedrooms
- Luxury Fitted Kitchen With Integrated Appliances
- Spacious Lounge With Feature Fireplace
- Conservatory

- Study/Bedroom Four
- Porch & Separate Cloakroom
- Sunny Enclosed Rear Garden
- 26ft Tandem Garage & Ample Parking
- EPC Rating C / Council Tax Band C

# **Description**

\*\*\*LIFE ON ONE LEVEL\*\*\* Iconic estate agents are pleased to present this immaculately presented detached bungalow in a sought after Hellesdon location.

The deceptively spacious bungalow offers generous accommodation throughout which comprises; recently installed porch entrance with cloak room. The inner hallway gives access to the three good size bedrooms with the master boasting fitted wardrobes, along with the three piece family bathroom, the inner hall further boasts ample storage and a light tunnel. The recently re-fitted luxury kitchen/breakfast has a range of wall and base units with worksurface over to create a breakfast bar, along with a range on integrated appliances and a Velux window for additional lighting. The 20ft lounge boasts a window to the front aspect, feature fireplace and benefits from an extended dining room to the rear.

## **Outside**

Outside the property offers ample parking to the front via a shingled driveway and access to the attached 26ft tandem garage along with a small lawned area.

To the rear there is a mature, enclosed private garden that benefits from a sunny aspect, the garden offers a range of plant and shrub boarders with a generous lawn area, sunny patio and vegetable plot.