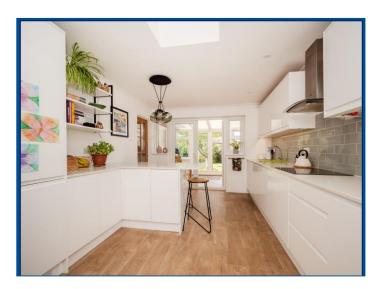

# **Description**

\*\*\*LIFE ON ONE LEVEL\*\*\* Iconic estate agents are pleased to present this immaculately presented detached bungalow in a sought after Hellesdon location.

The deceptively spacious bungalow offers generous accommodation throughout which comprises; recently installed porch entrance with cloak room. The inner hallway gives access to the three good size bedrooms with the master boasting fitted wardrobes, along with the three piece family bathroom, the inner hall further boasts ample storage and a light tunnel. The recently re-fitted luxury kitchen/breakfast has a range of wall and base units with worksurface over to create a breakfast bar, along with a range on integrated appliances and a Velux window for additional lighting. The 20ft lounge boasts a window to the front aspect, feature fireplace and benefits from an extended dining room to the rear.