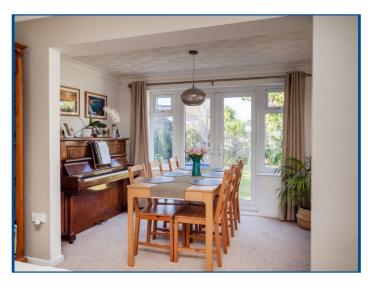

# **Description**

\*\*\*LIFE ON ONE LEVEL\*\*\* Iconic estate agents are pleased to present this immaculately presented detached bungalow in a sought after Hellesdon location.

The deceptively spacious bungalow offers generous accommodation throughout which comprises; recently installed porch entrance with cloak room. The inner hallway gives access to the three good size bedrooms with the master boasting fitted wardrobes, along with the three piece family bathroom, the inner hall further boasts ample storage and a light tunnel. The recently re-fitted luxury kitchen/breakfast has a range of wall and base units with worksurface over to create a breakfast bar, along with a range on integrated appliances and a Velux window for additional lighting. The 20ft lounge boasts a window to the front aspect, feature fireplace and benefits from an extended dining room to the rear.