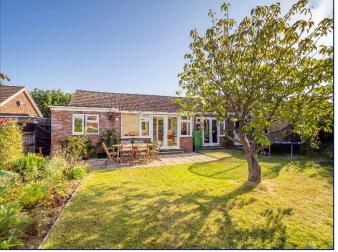

# **Description**

\*\*\*LIFE ON ONE LEVEL\*\*\* Iconic estate agents are pleased to present this immaculately presented detached bungalow in a sought after Hellesdon location.

The deceptively spacious bungalow offers generous accommodation throughout which comprises; recently installed porch entrance with cloak room. The inner hallway gives access to the three good size bedrooms with the master boasting fitted wardrobes, along with the three piece family bathroom, the inner hall further boasts ample storage and a light tunnel. The recently re-fitted luxury kitchen/breakfast has a range of wall and base units with worksurface over to create a breakfast bar, along with a range on integrated appliances and a Velux window for additional lighting. The 20ft lounge boasts a window to the front aspect, feature fireplace and benefits from an extended dining room to the rear.

## **Outside**

Outside the property offers ample parking to the front via a shingled driveway and access to the attached 26ft tandem garage along with a small lawned area.

To the rear there is a mature, enclosed private garden that benefits from a sunny aspect, the garden offers a range of plant and shrub boarders with a generous lawn area, sunny patio and vegetable plot.