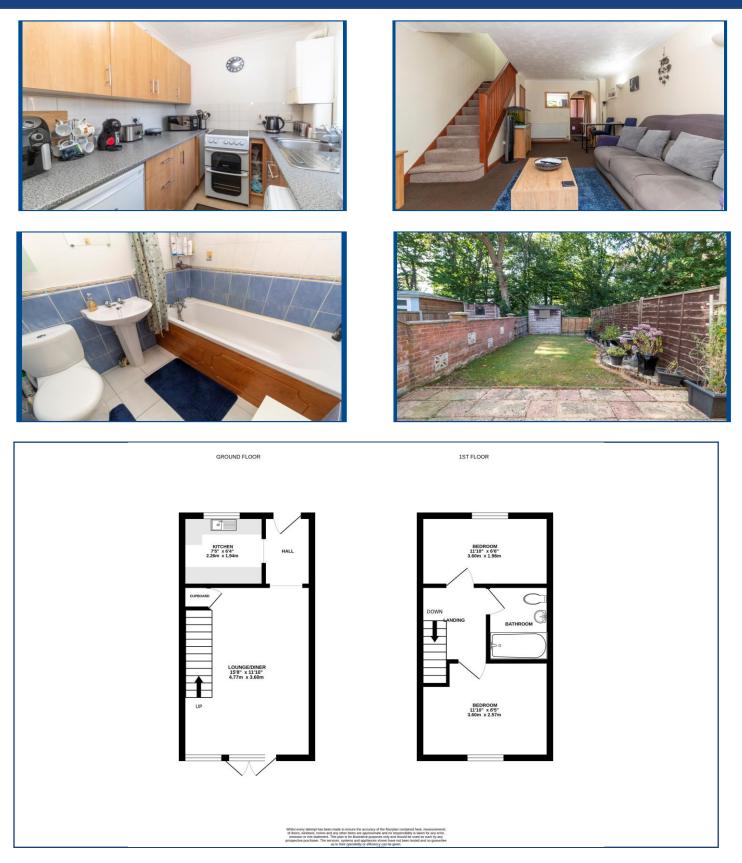

## Mulberry Court, Taverham OIEO £200,000 Freehold

- Spacious Terrace House
- Two Bedrooms
- Modern Kitchen
- 15ft Lounge/Diner
- Family Bathroom

- Enclosed Garden With Patio
- Allocated Parking
- Close To Local Schools & Amenities
- Offered With No Onward Chain
- EPC Rating D / Council Tax Band B