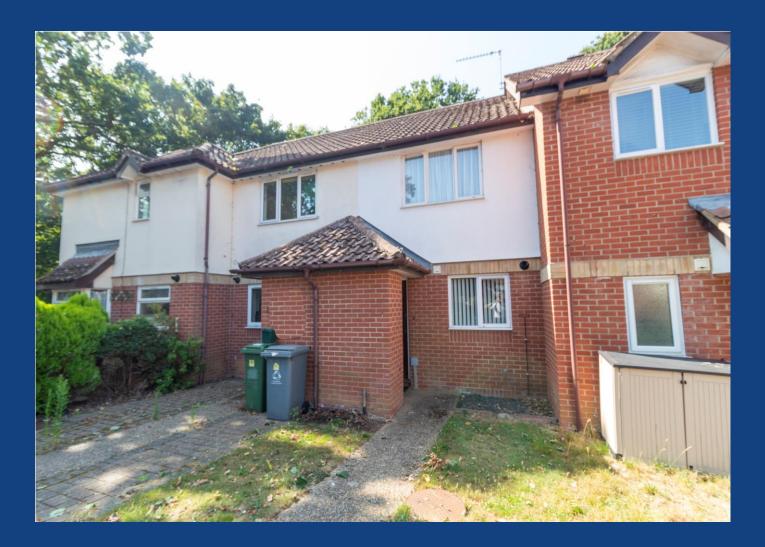

## Mulberry Court, Taverham OIEO £200,000 Freehold

- Spacious Terrace House
- Two Bedrooms
- Modern Kitchen
- 15ft Lounge/Diner
- Family Bathroom

- Enclosed Garden With Patio
- Allocated Parking
- Close To Local Schools & Amenities
- Offered With No Onward Chain
- EPC Rating D / Council Tax Band B