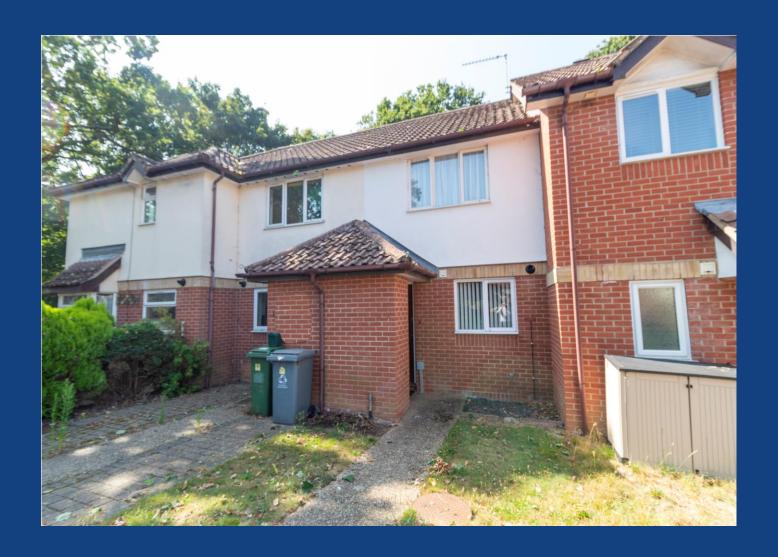

## Mulberry Court, Taverham OIEO £210,000 Freehold

- Spacious Terrace House
- Two Bedrooms
- Modern Kitchen
- 15ft Lounge/Diner
- · Family Bathroom

- Enclosed Garden With Patio
- Allocated Parking
- Close To Local Schools & Amenities
- · Offered With No Onward Chain
- EPC Rating Tbc / Council Tax Band B

Leave Norwich via the Drayton Road and continue onto Fakenham Road heading towards Taverham. Turn left into Beech Avenue and take the first left into Mulberry Court. At the junction, turn left where the property can be found indicated by our For Sale Board.