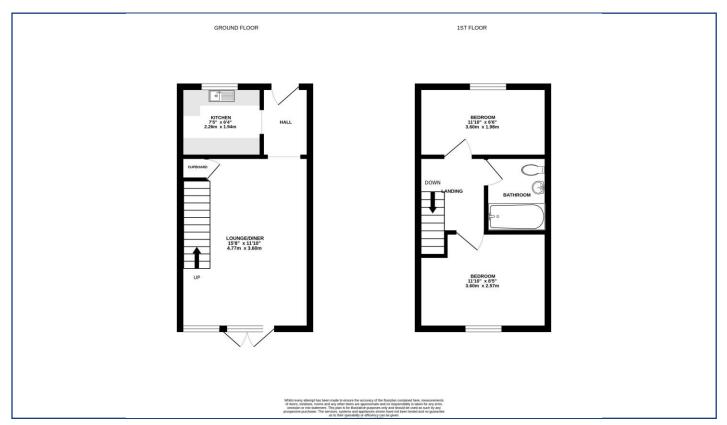

## Mulberry Court, Taverham OIEO £210,000 Freehold

- Spacious Terrace House
- Two Bedrooms
- Modern Kitchen
- 15ft Lounge/Diner
- · Family Bathroom

- Enclosed Garden With Patio
- Allocated Parking
- Close To Local Schools & Amenities
- · Offered With No Onward Chain
- EPC Rating Tbc / Council Tax Band B