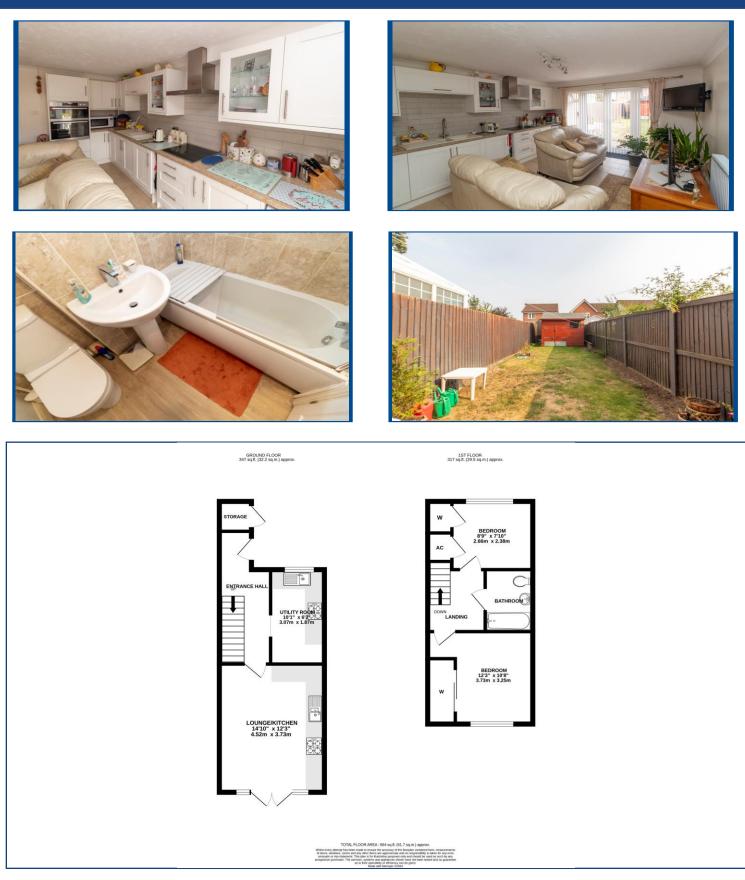

## Radcliffe Road, Drayton £220,000 Freehold

- Spacious Terrace House
- Entrance Hall
- Two Bedrooms
- Recently Re-Fitted Kitchen
- Utility Room

- Re-Furbished Family Bathroom
- Sunny Enclosed Rear Garden
- Garage & Driveway
- Rarely Available Drayton Location
- EPC Rating D / Council Tax Band B