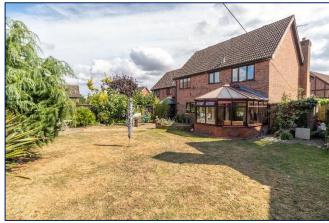

Outside to the rear there is a wonderful private garden that's well stocked with mature flower and shrub borders. Mainly laid to lawn the garden also has a separate patio area which offers ample space for seating and the garden is also enclosed by timber fencing.