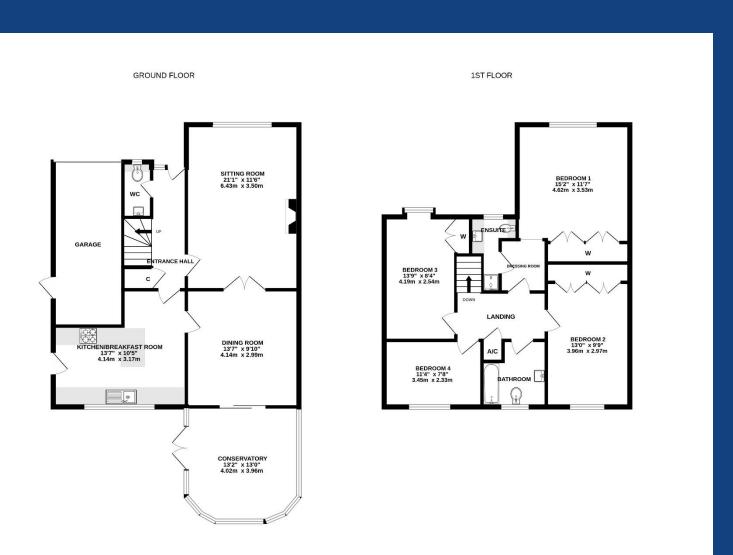

### **Description**

Iconic are delighted to bring to the market this four bedroom detached home situated on Gardyn Croft, Taverham.

Offered with no onward chain, this great family home benefits from a newly fitted bathroom, ensuite and kitchen. The accommodation comprises; generous entrance hallway with stairs rising to the first floor and doors which lead to the majority of the ground floor rooms. Spacious sitting room with feature fireplace, newly fitted carpet and internal glazed doors which open into the dining room. The dining room is also a good size with sliding doors accessing the conservatory which is a great space for enjoying the garden with further doors leading to the patio. The kitchen/breakfast room is fitted with a range of modern units, also offering ample space for appliances. There is also a breakfast bar and a door to the side aspect.

Upstairs there are four well proportioned bedrooms with the principal bedroom offering a modern fitted en-suite shower room. There is also a modern family bathroom with three piece white suite.

### **Outside**

To the front aspect there is a brick weave driveway which provides ample off road parking and leads to the single garage. The garage has power and lighting with overhead storage and a door to the side aspect. Furthermore, there is a pathway with access gate to the side leading to the rear garden.