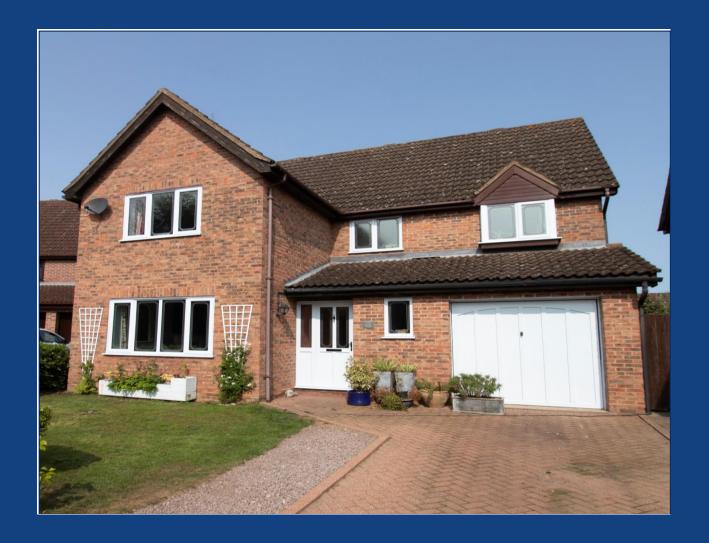

Gardyn Croft, Taverham OIEO £450,000 Freehold

- Executive Detached Family Home
- Four Bedrooms With Master En-Suite
- Re-Furbished Kitchen/Breakfast Room
- Spacious Sitting Room
- Conservatory & Separate Dining Room
- Modern Family Bathroom
- Generous Private Rear Garden
- Garage & Driveway
- Offered With No Onward Chain
- EPC Rating D / Council Tax Band E

### **Description**

Iconic are delighted to bring to the market this four bedroom detached home situated on Gardyn Croft, Taverham.

Offered with no onward chain, this great family home benefits from a newly fitted bathroom, ensuite and kitchen. The accommodation comprises; generous entrance hallway with stairs rising to the first floor and doors which lead to the majority of the ground floor rooms. Spacious sitting room with feature fireplace, newly fitted carpet and internal glazed doors which open into the dining room. The dining room is also a good size with sliding doors accessing the conservatory which is a great space for enjoying the garden with further doors leading to the patio. The kitchen/breakfast room is fitted with a range of modern units, also offering ample space for appliances. There is also a breakfast bar and a door to the side aspect.

### **Outside**

To the front aspect there is a brick weave driveway which provides ample off road parking and leads to the single garage. The garage has power and lighting with overhead storage and a door to the side aspect. Furthermore, there is a pathway with access gate to the side leading to the rear garden.