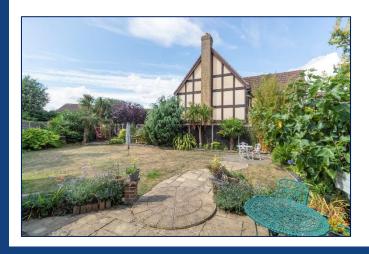

Outside to the rear there is a wonderful private garden that's well stocked with mature flower and shrub borders. Mainly laid to lawn the garden also has a separate patio area which offers ample space for seating and the garden is also enclosed by timber fencing.