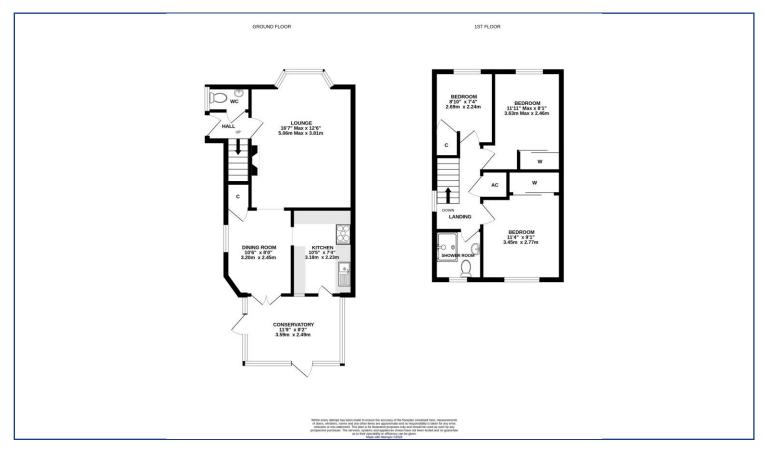

## Wheatacre Close, Hosford £275,000 Freehold

- Well Presented Semi Detached House
- Three Bedrooms
- Modern Kitchen
- Bay Fronted Lounge
- Dining Room & Conservatory

- Shower Room
- Garage & Driveway
- Cul-de-Sac Location
- · Offered With No Onward Chain
- EPC Rating C /Council Tax Band C