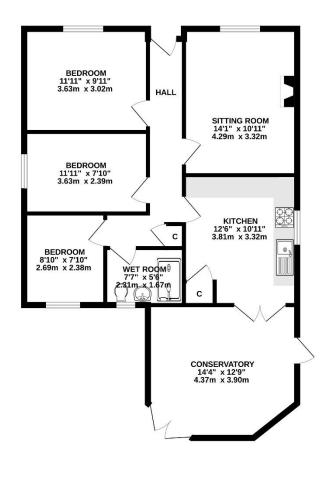

The property accommodation comprises; entrance hallway with doors which lead to all principal rooms and a storage cupboard. To the front aspect there is a sitting room with feature fireplace. The kitchen/breakfast room is fitted with a range of modern wall and base units with roll top work surfaces above and there is ample space for appliances and French doors which lead to the conservatory. Offering lovely views of the garden to the rear, the conservatory is a good size and offers French doors and a single door to the side aspect.

Furthermore, there are three good sized bedrooms and a modern wet room.