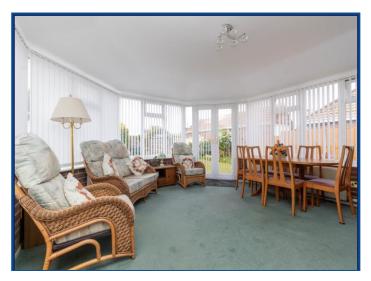

The property accommodation comprises; entrance hallway with doors which lead to all principal rooms and a storage cupboard. To the front aspect there is a sitting room with feature fireplace. The kitchen/breakfast room is fitted with a range of modern wall and base units with roll top work surfaces above and there is ample space for appliances and French doors which lead to the conservatory. Offering lovely views of the garden to the rear, the conservatory is a good size and offers French doors and a single door to the side aspect.