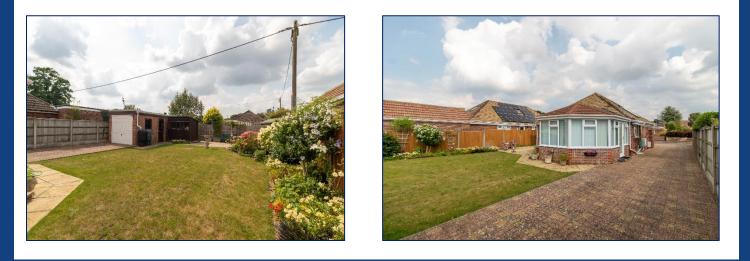

## Outside

Outside to the front aspect there is a generous driveway which provides ample off road parking and leads to the single garage.

To the rear, there is a private garden which is mainly laid to lawn with a separate patio area and is all enclosed by timber fencing.