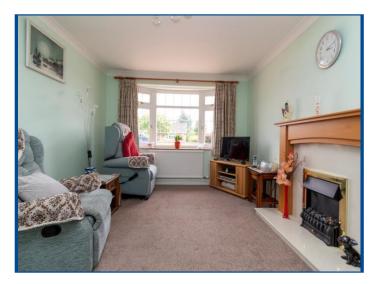

The property accommodation comprises; entrance hallway with doors which lead to all principal rooms and a storage cupboard. To the front aspect there is a sitting room with feature fireplace. The kitchen/breakfast room is fitted with a range of modern wall and base units with roll top work surfaces above and there is ample space for appliances and French doors which lead to the conservatory. Offering lovely views of the garden to the rear, the conservatory is a good size and offers French doors and a single door to the side aspect.