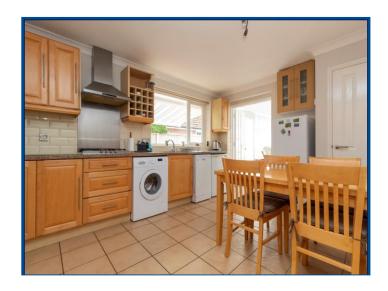

The property accommodation comprises; entrance hallway with doors which lead to all principal rooms and a storage cupboard. To the front aspect there is a sitting room with feature fireplace. The kitchen/breakfast room is fitted with a range of modern wall and base units with roll top work surfaces above and there is ample space for appliances and French doors which lead to the conservatory. Offering lovely views of the garden to the rear, the conservatory is a good size and offers French doors and a single door to the side aspect.