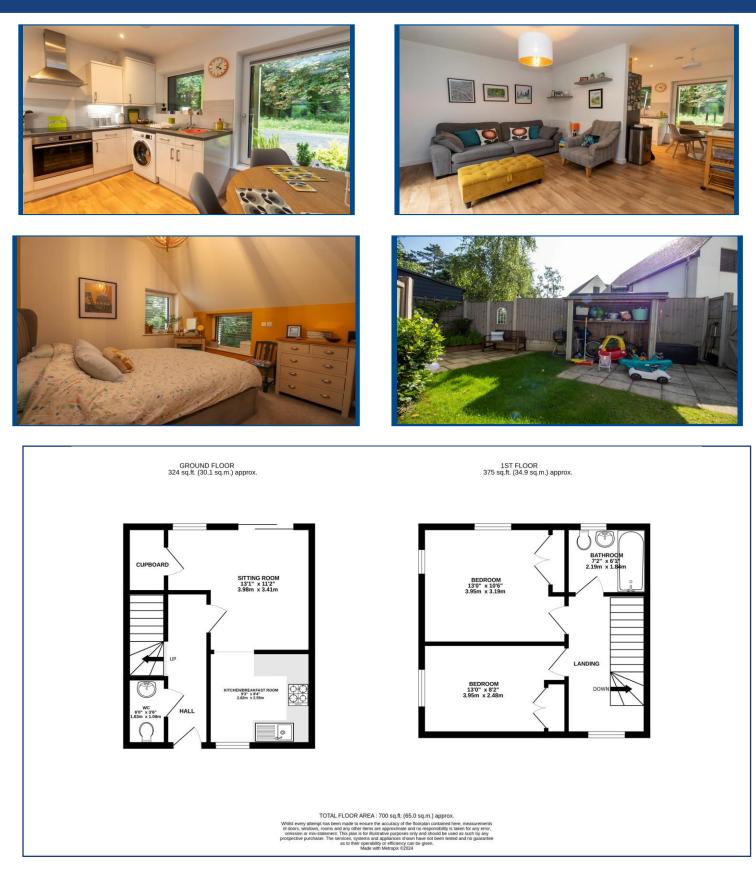

## Carrowbreck Road, Hellesdon OIEO £250,000

- Modern Semi Detached Passivhaus
- Entrance Hallway With Cloakroom
- Two Generous Bedrooms
- Open Plan Kitchen/Living Area
- Modern Family Bathroom Suite

- Spacious Lounge
- Driveway Offering Ample Parking
- Enclosed Rear Garden
- Rarely Available Location
- EPC Rating B / Council Tax Band B