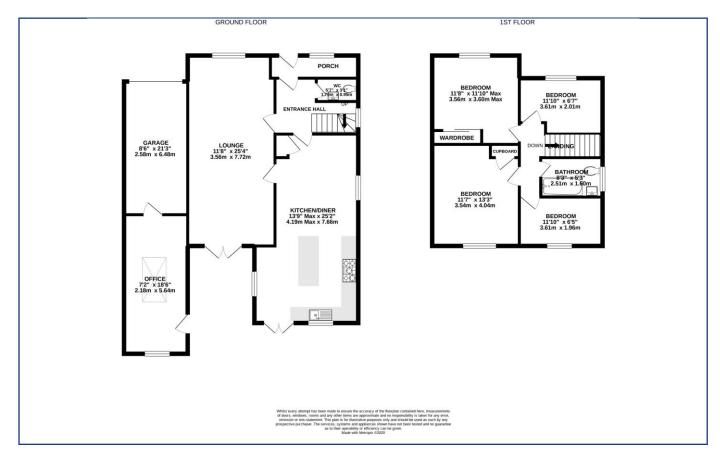

## Shakespeare Way, Taverham £1650 pcm

- Extended Detached Family Home
- Four Bedrooms
- Spacious Kitchen/Diner
- 25ft Lounge
- Modern Bathroom & Downstairs Cloakroom
- External Office Ideal For Home Working
- Enclosed Rear Garden
- Garage & Driveway
- Requested Taverham Location
- EPC Rating C / Council Tax Band D