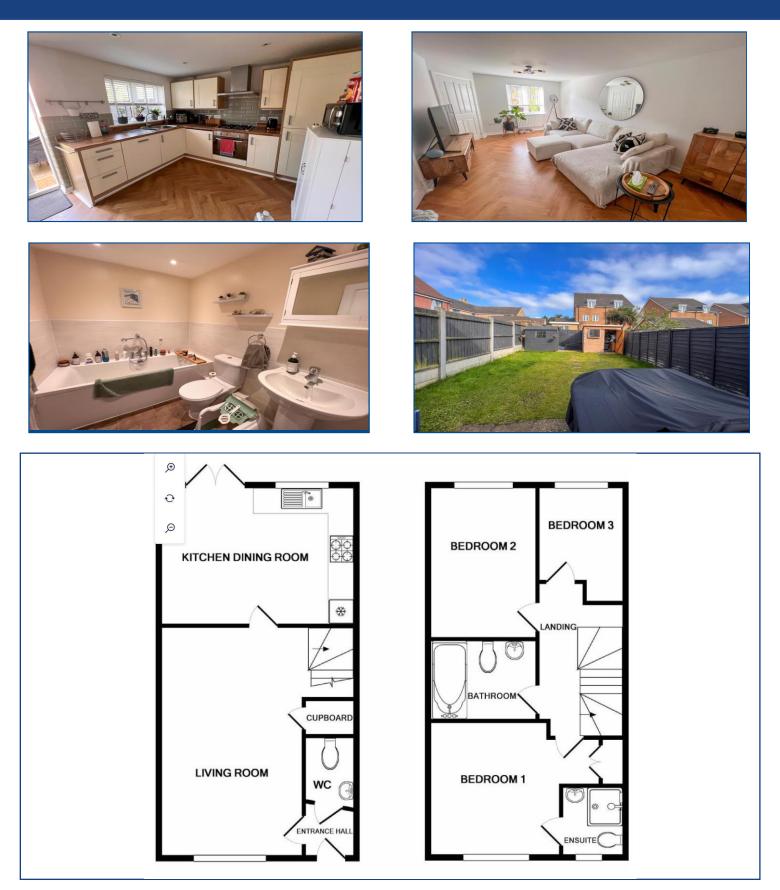

## Red Admiral Close, Costessey OIEO £230,000 Freehold

- Semi Detached Family Home
- Hall Entrance With Cloakroom
- Three Bedrooms With Master En-Suite
- Modern Kitchen/Dining Room
- Lounge

- Three Piece Family Bathroom Suite
- Enclosed Rear Garden
- Allocated Parking
- Completely Modernised Throughout
- EPC Rating C / Council Tax Band C