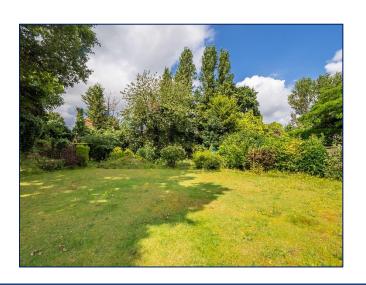

## **Outside**

Outside to the front aspect there is a generous driveway which is shingled and gives access to the double garage with separate up and over doors, electric and storage above. The driveway also gives access to the garden via a wrought iron gate. To the rear the property offers a beautiful mature garden.

Flanked by mature flower and shrub borders, this wonderful space also has many mature trees and has a separate patio area which is perfect for enjoying the afternoon sun.

With so much potential this great detached bungalow is also offered with no onward chain