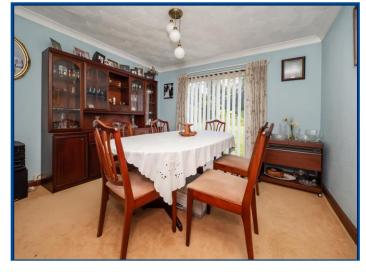

The accommodation comprises; entrance hallway with door leading to the cloakroom and all other principal rooms. The sitting room is a good size with a large window to the front aspect. The kitchen is fitted with a range of wall and base units with roll top work surfaces above and benefits from a built-in electric oven, separate hob and further space and provision for appliances and a door which leads to the rear garden. There is also a dining room located toward the rear of the property and this benefits from sliding doors which also lead to the rear garden.