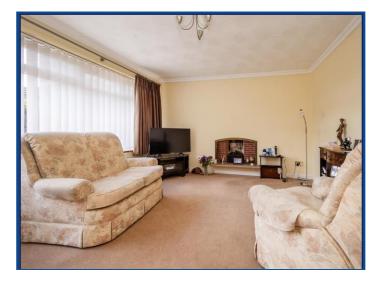

The accommodation comprises; entrance hallway with door leading to the cloakroom and all other principal rooms. The sitting room is a good size with a large window to the front aspect. The kitchen is fitted with a range of wall and base units with roll top work surfaces above and benefits from a built-in electric oven, separate hob and further space and provision for appliances and a door which leads to the rear garden. There is also a dining room located toward the rear of the property and this benefits from sliding doors which also lead to the rear garden.