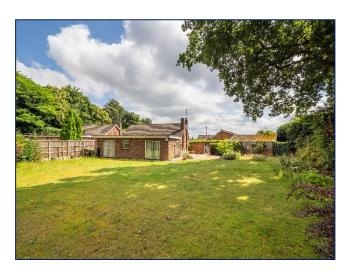

## **Outside**

Outside to the front aspect there is a generous driveway which is shingled and gives access to the double garage with separate up and over doors, electric and storage above. The driveway also gives access to the garden via a wrought iron gate. To the rear the property offers a beautiful mature garden.

Flanked by mature flower and shrub borders, this wonderful space also has many mature trees and has a separate patio area which is perfect for enjoying the afternoon sun.

With so much potential this great detached bungalow is also offered with no onward chain