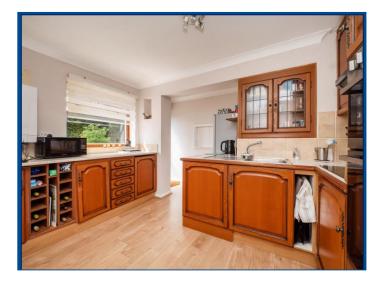

The accommodation comprises; entrance hallway with door leading to the cloakroom and all other principal rooms. The sitting room is a good size with a large window to the front aspect. The kitchen is fitted with a range of wall and base units with roll top work surfaces above and benefits from a built-in electric oven, separate hob and further space and provision for appliances and a door which leads to the rear garden. There is also a dining room located toward the rear of the property and this benefits from sliding doors which also lead to the rear garden.