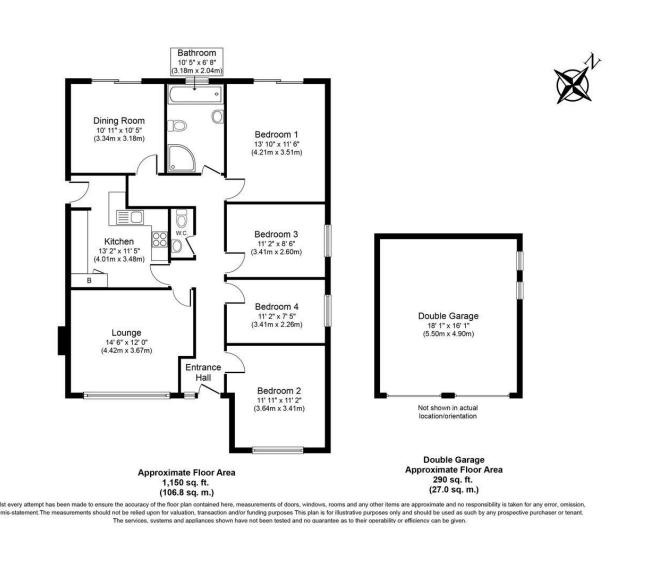

The accommodation comprises; entrance hallway with door leading to the cloakroom and all other principal rooms. The sitting room is a good size with a large window to the front aspect. The kitchen is fitted with a range of wall and base units with roll top work surfaces above and benefits from a built-in electric oven, separate hob and further space and provision for appliances and a door which leads to the rear garden. There is also a dining room located toward the rear of the property and this benefits from sliding doors which also lead to the rear garden.

There are also four well proportioned bedrooms and a family bathroom which offers a four piece suite comprising of a panel bath, shower cubicle, low level WC and a hand wash basin.

## **Outside**

Outside to the front aspect there is a generous driveway which is shingled and gives access to the double garage with separate up and over doors, electric and storage above. The driveway also gives access to the garden via a wrought iron gate. To the rear the property offers a beautiful mature garden.