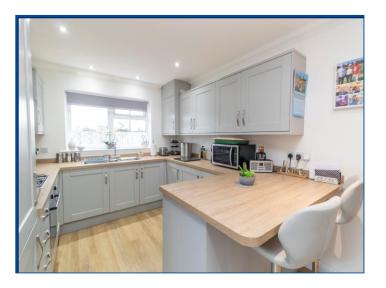

# **Description**

Iconic estate agents are delighted to offer for sale this immaculately presented, almost new two bedroom detached bungalow in Hellesdon.

The property is situated within easy access to the local amenities and boasts accommodation which comprises; entrance hall that gives access to all the internal rooms, 15ft lounge with feature fireplace, immaculate three piece shower room, two bedrooms both with fitted wardrobes and a luxury kitchen/breakfast room that offers integrated appliances and a breakfast bar.