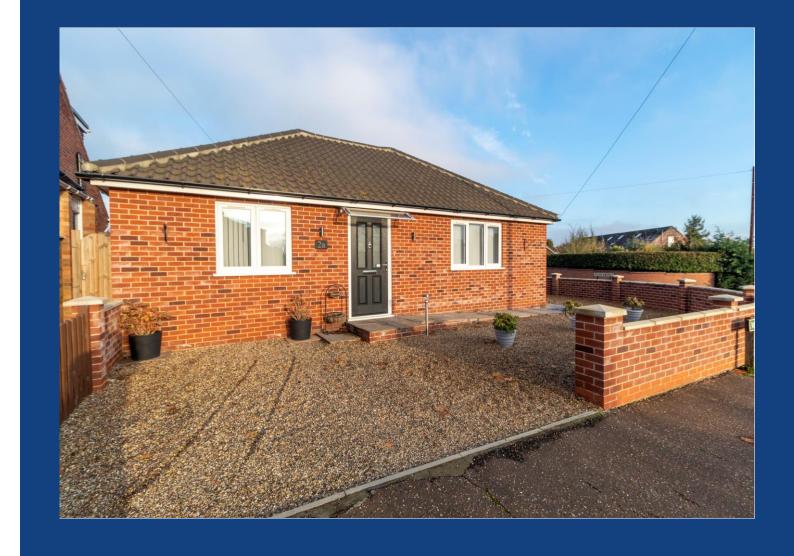

- Almost New Detached Bungalow •
- Two Bedrooms With Fitted Wardrobes
- Luxury Kitchen/Breakfast Room
- **Spacious Lounge**
- Immaculate Three Piece Shower Room

- Enclosed Low Maintenance Rear Garden
- Solar Panels
- Off Road Parking & Disabled Access
- Vendor Found
- EPC Rating B / Council Tax Band C

# **Description**

Iconic estate agents are delighted to offer for sale this immaculately presented, almost new two bedroom detached bungalow in Hellesdon.

The property is situated within easy access to the local amenities and boasts accommodation which comprises; entrance hall that gives access to all the internal rooms, 15ft lounge with feature fireplace, immaculate three piece shower room, two bedrooms both with fitted wardrobes and a luxury kitchen/breakfast room that offers integrated appliances and a breakfast bar.

The property further boasts solar panels, disabled access and a low maintenance shingle front garden which also provides the off road parking.