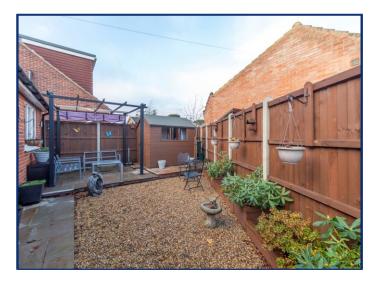

# Outside

To the rear there is a fence enclosed, low maintenance garden with a patio that has a pergola over and a garden shed. The property was built in 2019 and benefits from gas central heating and Upvc windows and doors throughout.