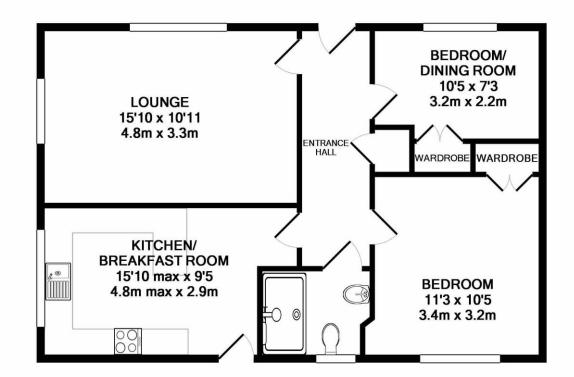

# Meredith Road, Hellesdon OIEO £300,000 Freehold

Whilst every attempt has been made to ensure the accuracy of the floor plan contained here, measurements of doors, windows, rooms and any other items are approximate and no responsibility is taken for any error, omission, or mis-statement. This plan is for illustrative purposes only and should be used as such by any prospective purchaser. The services, systems and appliances shown have not been tested and no guarantee as to their operability or efficiency can be given Made with Metropix ©2019

# **Description**

Iconic estate agents are delighted to offer for sale this immaculately presented, almost new two bedroom detached bungalow in Hellesdon.

The property is situated within easy access to the local amenities and boasts accommodation which comprises; entrance hall that gives access to all the internal rooms, 15ft lounge with feature fireplace, immaculate three piece shower room, two bedrooms both with fitted wardrobes and a luxury kitchen/breakfast room that offers integrated appliances and a breakfast bar.