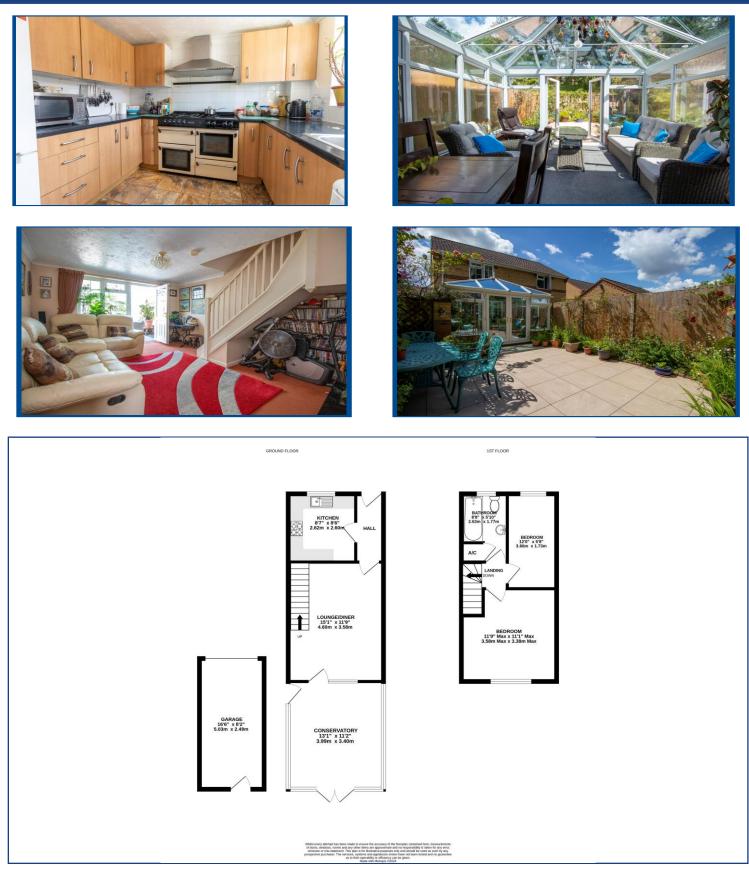

## Wensum Walk, Drayton Guide Price £240,000 - £250,000 Freehold

- Semi Detached House
- Entrance Hallway
- Two Bedrooms
- Fitted Kitchen
- Spacious Lounge & Conservatory

- Low Maintenance Garden
- Backing Onto Mature Trees
- Newly Fitted Gas Boiler
- Ample Parking & Electric Car Charging Point
- EPC Rating C / Council Tax Band B