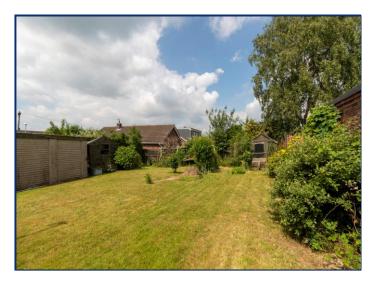

### Outside

Outside to the front there is a driveway which provides ample off road parking and leads to the single garage toward the rear.

To the rear aspect there is a large mature garden which is mainly laid to lawn and all enclosed by timber fencing.