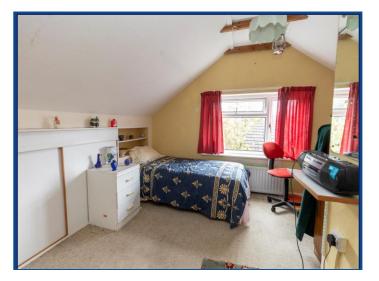

To the first floor there is an office space which opens into bedroom three with eaves storage and a window to both side aspects.