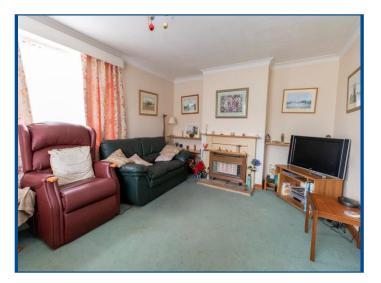

The accommodation comprises; entrance hallway which gives access to all principal ground floor rooms and has a staircase rising to the first floor. Located to the front aspect there is a good sized living room and bedroom either side from the hallway. To the rear aspect there is a kitchen/breakfast room which is fitted with a range of wall and base units and has a door to the side aspect. There is a bathroom with two piece white suite and a separate WC. Additionally, there is another good size ground floor bedroom to the rear aspect.