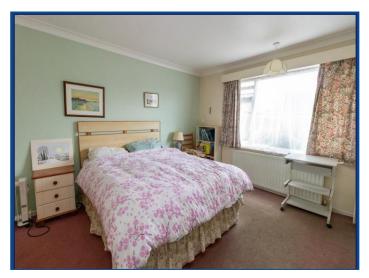

The accommodation comprises; entrance hallway which gives access to all principal ground floor rooms and has a staircase rising to the first floor. Located to the front aspect there is a good sized living room and bedroom either side from the hallway. To the rear aspect there is a kitchen/breakfast room which is fitted with a range of wall and base units and has a door to the side aspect. There is a bathroom with two piece white suite and a separate WC. Additionally, there is another good size ground floor bedroom to the rear aspect.