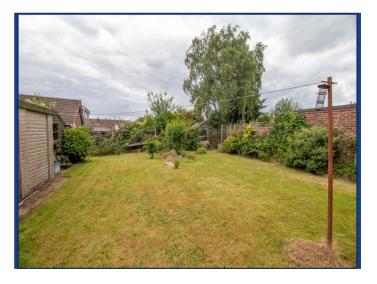

### Outside

Outside to the front there is a driveway which provides ample off road parking and leads to the single garage toward the rear.

To the rear aspect there is a large mature garden which is mainly laid to lawn and all enclosed by timber fencing.