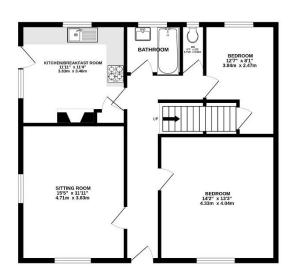

# Penn Road, Taverham £335,000 Freehold

OFFICE SPACE 17'6" x 13'8" 5.33m x 4.16m

GROUND FLOOR

1ST FLOOR

BEDROOM 13'8" × 11'6" 4.16m × 3.52m

Taverham 01603 261104 01603 740044 Norwich

We bring to prospective purchasers attention that we, as estate agents for the property, have not tested any appliances and purchasers should make their own enquiries of the relevant Authorities regarding the connection and viability of all services. These particulars, whilst believed to be accurate are set out as a general outline only for guidance and do not constitute any part of an offer or contract. Intending purchasers should not rely on them as statements of representation of fact, but must satisfy themselves by inspection or otherwise as to their accuracy.

The accommodation comprises; entrance hallway which gives access to all principal ground floor rooms and has a staircase rising to the first floor. Located to the front aspect there is a good sized living room and bedroom either side from the hallway. To the rear aspect there is a kitchen/breakfast room which is fitted with a range of wall and base units and has a door to the side aspect. There is a bathroom with two piece white suite and a separate WC. Additionally, there is another good size ground floor bedroom to the rear aspect.

To the first floor there is an office space which opens into bedroom three with eaves storage and a window to both side aspects.