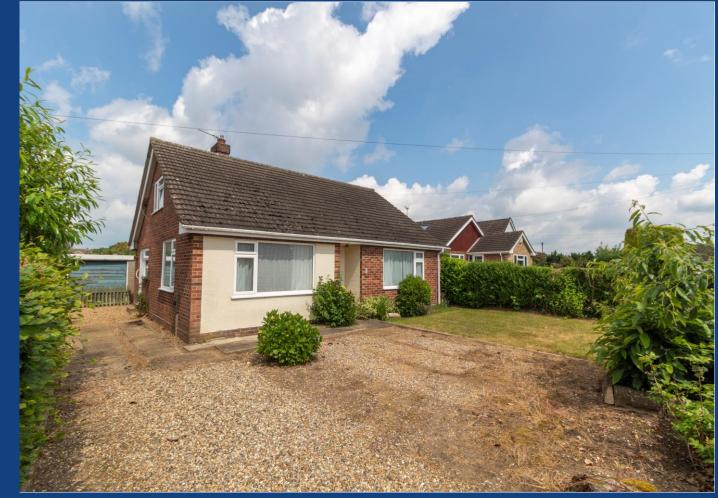

- Detached Chalet Bungalow •
- Entrance Hallway
- **Three Bedrooms**
- Kitchen/Breakfast Room •
- Spacious Lounge

- Bathroom & Separate Cloakroom
- Generous Mature Rear Garden
- Garage & Driveway Offering Ample Parking
- Offered With No Onward Chain
- EPC Rating Tbc / Council Tax Band C

## **Description**

Iconic are pleased to present this three bedroom detached chalet bungalow situated in the popular village of Taverham in West Norwich.

Occupying a generous plot, this great property is also offered with no onward chain.

### Outside

Outside to the front there is a driveway which provides ample off road parking and leads to the single garage toward the rear.

To the rear aspect there is a large mature garden which is mainly laid to lawn and all enclosed by timber fencing.