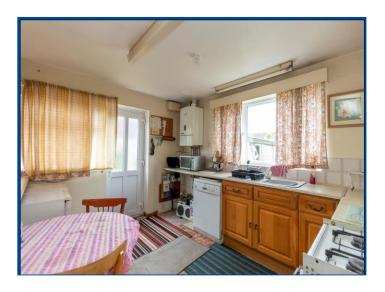

The accommodation comprises; entrance hallway which gives access to all principal ground floor rooms and has a staircase rising to the first floor. Located to the front aspect there is a good sized living room and bedroom either side from the hallway. To the rear aspect there is a kitchen/breakfast room which is fitted with a range of wall and base units and has a door to the side aspect. There is a bathroom with two piece white suite and a separate WC. Additionally, there is another good size ground floor bedroom to the rear aspect.