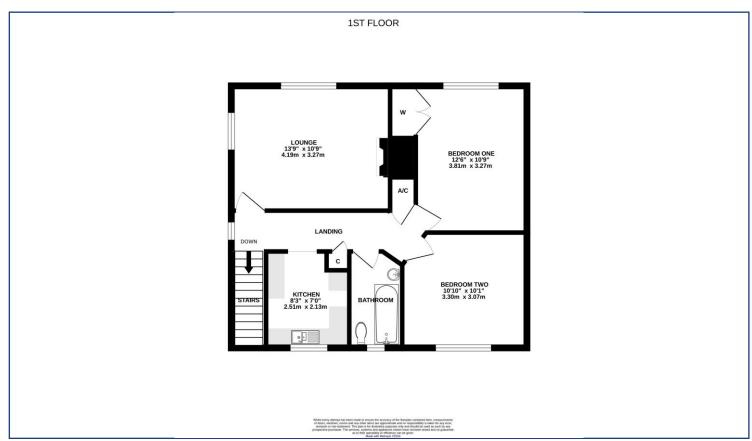

## North Park Avenue, Norwich £170,000 - £180,000 Guide Price - Leasehold

- Well Appointed Apartment
- Private Entrance Hall
- Fitted Kitchen
- Spacious Lounge
- Two Double Bedrooms

- Three Piece Family Bathroom Suite
- Generous Rear Garden
- Close Proximity To UEA
- Offered With No Onward Chain
- EPC Rating C / Council Tax Band A