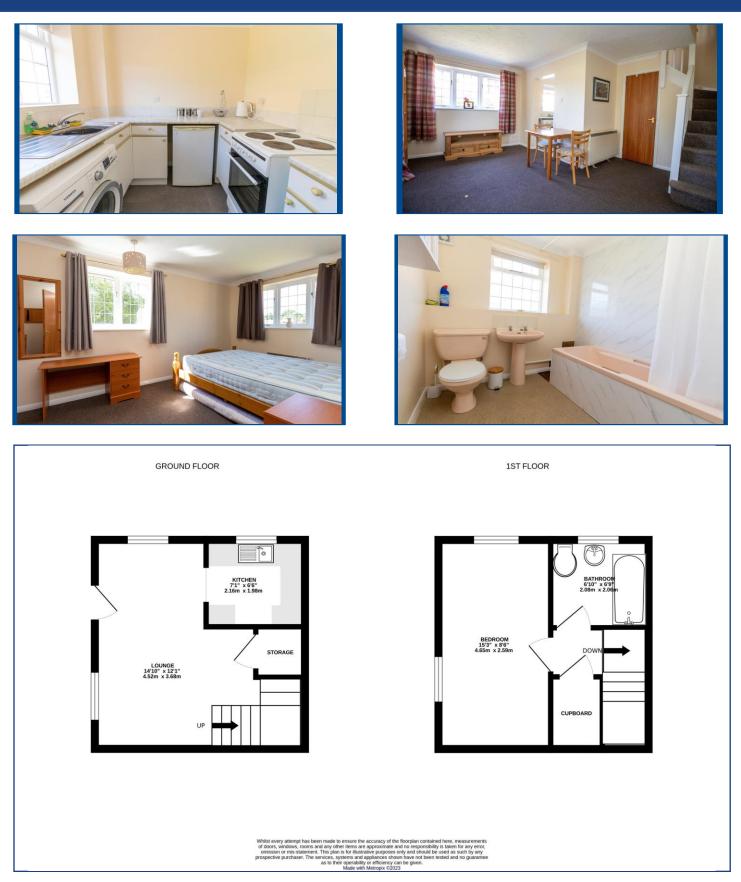

## Snowberry Close, Taverham OIEO £150,000 Freehold

- Corner Terrace House
- One Generous Bedroom
- Fitted Kitchen
- Lounge
- Three Piece Bathroom Suite

- Allocated Parking
- Communal Outside Space
- Close To All Local Amenities
- Available Immediately
- EPC Rating D / Council Tax Band B