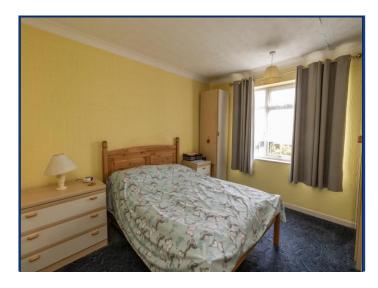

The accommodation comprises; entrance hallway with access to the loft, storage cupboard and doors which lead to all principal rooms. The sitting room is generous in size measuring over 20' in length and has French doors which lead to the separate dining room with sliding door to the rear garden. The kitchen/breakfast room is fitted with a range of units and has ample space for table and chairs. From the kitchen there is a conservatory with built in base units providing storage and a door which leads to the rear garden. Furthermore, from the main hallway there are three well-proportioned bedrooms and a wet room.