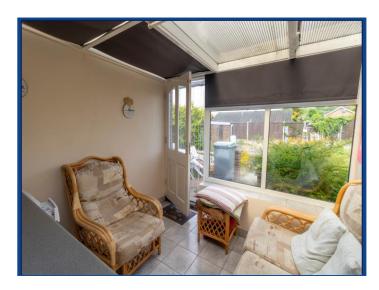

The accommodation comprises; entrance hallway with access to the loft, storage cupboard and doors which lead to all principal rooms. The sitting room is generous in size measuring over 20' in length and has French doors which lead to the separate dining room with sliding door to the rear garden. The kitchen/breakfast room is fitted with a range of units and has ample space for table and chairs. From the kitchen there is a conservatory with built in base units providing storage and a door which leads to the rear garden. Furthermore, from the main hallway there are three well-proportioned bedrooms and a wet room.