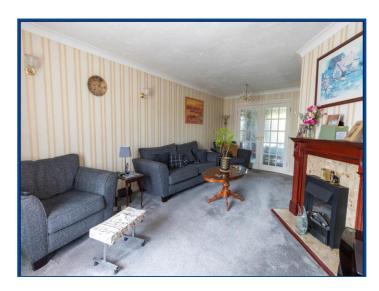

The accommodation comprises; entrance hallway with access to the loft, storage cupboard and doors which lead to all principal rooms. The sitting room is generous in size measuring over 20' in length and has French doors which lead to the separate dining room with sliding door to the rear garden. The kitchen/breakfast room is fitted with a range of units and has ample space for table and chairs. From the kitchen there is a conservatory with built in base units providing storage and a door which leads to the rear garden. Furthermore, from the main hallway there are three well-proportioned bedrooms and a wet room.