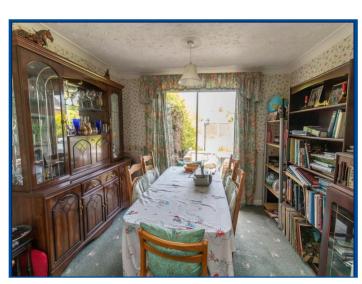

The accommodation comprises; entrance hallway with access to the loft, storage cupboard and doors which lead to all principal rooms. The sitting room is generous in size measuring over 20' in length and has French doors which lead to the separate dining room with sliding door to the rear garden. The kitchen/breakfast room is fitted with a range of units and has ample space for table and chairs. From the kitchen there is a conservatory with built in base units providing storage and a door which leads to the rear garden. Furthermore, from the main hallway there are three well-proportioned bedrooms and a wet room.