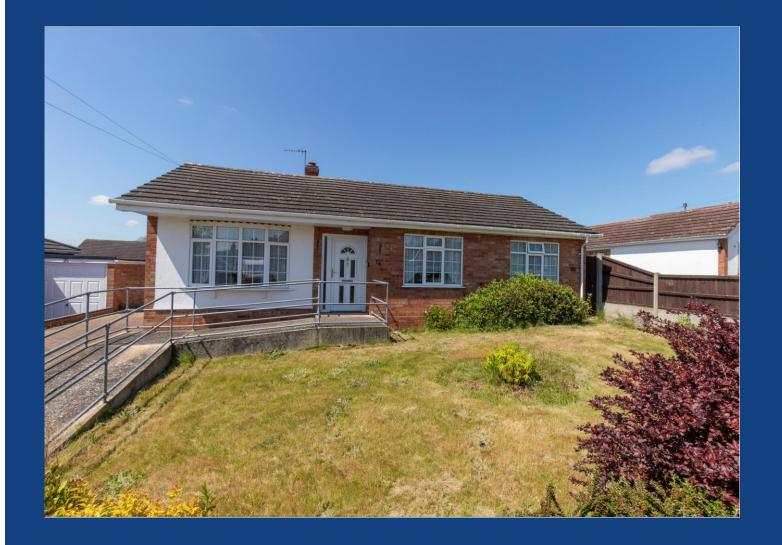

# Penn Road, Taverham OIEO £310,000 - Freehold

- Attractive Detached Bungalow
- Three Generous Bedrooms
- Kitchen/Breakfast Room
- Separate Dining Room & Conservatory
- Sitting Room In Excess Of 20ft

- Good Size Plot
- Garage & Driveway
- Sought After Taverham Location
- Close To All Local Amenities
- EPC Rating D / Council Tax Band C

## **Description**

An attractive three bedroom detached bungalow situated on a popular road in Taverham.

Occupying a generous plot, this great home is situated close to all amenities, good transport links and early viewing is advised.

#### **Outside**

Outside to the front aspect there is a lawned garden with disabled access leading to the front door, there is also a long driveway providing off road parking and this gives access to the single garage to the rear.