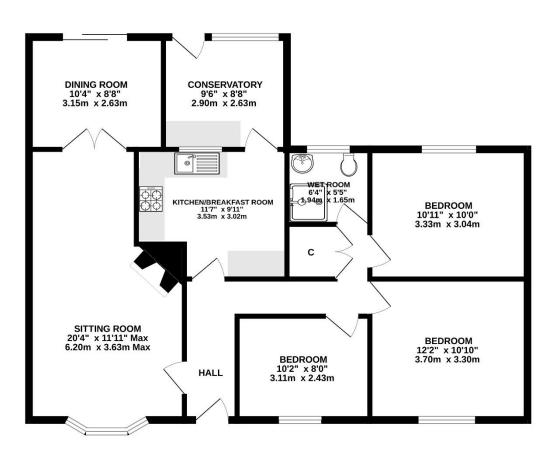

#### **GROUND FLOOR**

Norwich

Taverham **01603 261104** 01603 740044

We bring to prospective purchasers attention that we, as estate agents for the property, have not tested any appliances and purchasers should make their own enquiries of the relevant Authorities regarding the connection and viability of all services. These particulars, whilst believed to be accurate are set out as a general outline only for guidance and do not constitute any part of an offer or contract. Intending purchasers should not rely on them as statements of representation of fact, but must satisfy themselves by inspection or otherwise as to their accuracy.

The accommodation comprises; entrance hallway with access to the loft, storage cupboard and doors which lead to all principal rooms. The sitting room is generous in size measuring over 20' in length and has French doors which lead to the separate dining room with sliding door to the rear garden. The kitchen/breakfast room is fitted with a range of units and has ample space for table and chairs. From the kitchen there is a conservatory with built in base units providing storage and a door which leads to the rear garden. Furthermore, from the main hallway there are three well-proportioned bedrooms and a wet room.