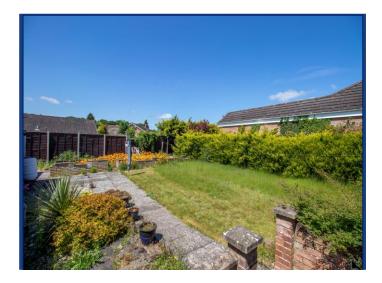

#### **Outside**

Outside to the front aspect there is a lawned garden with disabled access leading to the front door, there is also a long driveway providing off road parking and this gives access to the single garage to the rear.

To the rear, there is a private enclosed garden which is mainly laid to lawn with separate patio area and is fully enclosed by fencing.