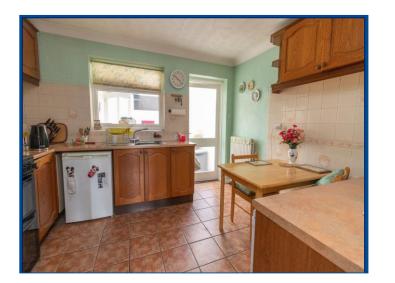

The accommodation comprises; entrance hallway with access to the loft, storage cupboard and doors which lead to all principal rooms. The sitting room is generous in size measuring over 20' in length and has French doors which lead to the separate dining room with sliding door to the rear garden. The kitchen/breakfast room is fitted with a range of units and has ample space for table and chairs. From the kitchen there is a conservatory with built in base units providing storage and a door which leads to the rear garden. Furthermore, from the main hallway there are three well-proportioned bedrooms and a wet room.