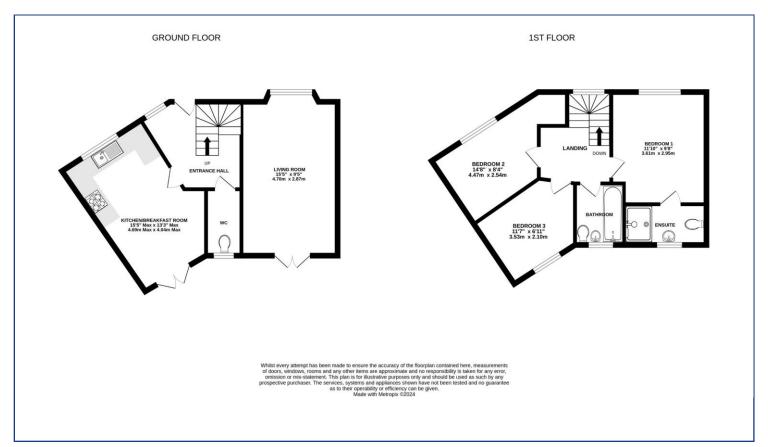

## Redpoll Road, Costessey OIEO £250,000 Freehold

- Deceptively Spacious Semi Detached Home
- Three Generous Bedrooms With Master En-Suite
- Open Plan Kitchen/Diner
- Bay Fronted Lounge
- Modern Bathroom Suite