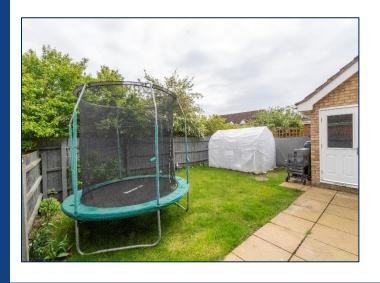

### **Outside**

Outside, the property has an attached single garage and driveway to the front whilst to the rear, there is a panel fence enclosed garden mostly laid to lawn with a patio, side gated access and a personnel door to the garage.