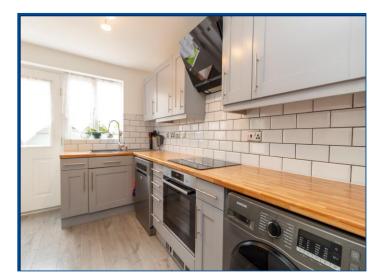

The modern kitchen offer a range of wall and base units with work surface over and includes an integrated bosh electric hob, oven and microwave.

Upstairs off the landing, there are three good size bedrooms and a family bathroom suite with the master and second bedrooms boasting airconditioning units. The master bedroom also benefits from a re-fitted en-suite shower room and fitted wardrobes. There is also a re-fitted family bathroom with white suite and a shower over the bath.