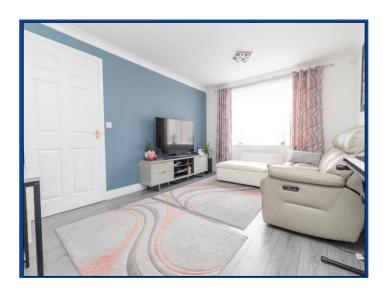

The property has been updated by the current owners to offer a pristine finish throughout with the accommodation comprising; entrance hall with the stairs rising to the first floor, doors to the lounge, kitchen and re-fitted cloakroom. The 15ft lounge offers a door to the dining room, window to front aspect and an air-conditioning unit. The 10ft dining room boats a door to the kitchen and patio doors which lead through to the garden.