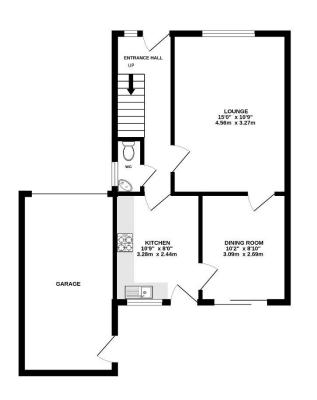

The property has been updated by the current owners to offer a pristine finish throughout with the accommodation comprising; entrance hall with the stairs rising to the first floor, doors to the lounge, kitchen and re-fitted cloakroom. The 15ft lounge offers a door to the dining room, window to front aspect and an air-conditioning unit. The 10ft dining room boats a door to the kitchen and patio doors which lead through to the garden.

The modern kitchen offer a range of wall and base units with work surface over and includes an integrated bosh electric hob, oven and microwave.

Upstairs off the landing, there are three good size bedrooms and a family bathroom suite with the master and second bedrooms boasting airconditioning units. The master bedroom also benefits from a re-fitted en-suite shower room and fitted wardrobes. There is also a re-fitted family bathroom with white suite and a shower over the bath.

### **Outside**

Outside, the property has an attached single garage and driveway to the front whilst to the rear, there is a panel fence enclosed garden mostly laid to lawn with a patio, side gated access and a personnel door to the garage.