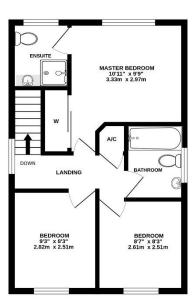

The modern kitchen offer a range of wall and base units with work surface over and includes an integrated bosh electric hob, oven and microwave.

Upstairs off the landing, there are three good size bedrooms and a family bathroom suite with the master and second bedrooms boasting airconditioning units. The master bedroom also benefits from a re-fitted en-suite shower room and fitted wardrobes. There is also a re-fitted family bathroom with white suite and a shower over the bath.