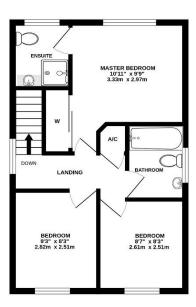

The modern kitchen offer a range of wall and base units with work surface over and includes an integrated bosh electric hob, oven and microwave.

Upstairs off the landing, there are three good size bedrooms and a family bathroom suite with the master and second bedrooms boasting airconditioning units. The master bedroom also benefits from a re-fitted en-suite shower room and fitted wardrobes. There is also a re-fitted family bathroom with white suite and a shower over the bath.