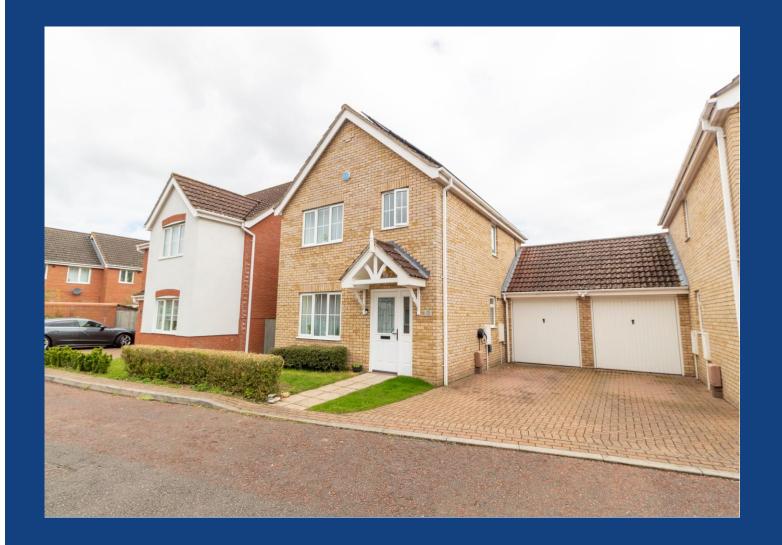

The modern kitchen offer a range of wall and base units with work surface over and includes an integrated bosh electric hob, oven and microwave.

Upstairs off the landing, there are three good size bedrooms and a family bathroom suite with the master and second bedrooms boasting airconditioning units. The master bedroom also benefits from a re-fitted en-suite shower room and fitted wardrobes. There is also a re-fitted family bathroom with white suite and a shower over the bath.