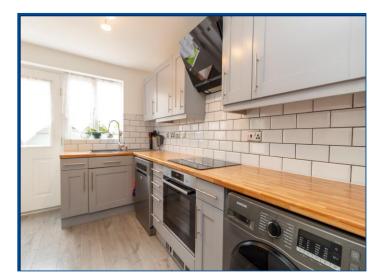

The property has been updated by the current owners to offer a pristine finish throughout with the accommodation comprising; entrance hall with the stairs rising to the first floor, doors to the lounge, kitchen and re-fitted cloakroom. The 15ft lounge offers a door to the dining room, window to front aspect and an air-conditioning unit. The 10ft dining room boats a door to the kitchen and patio doors which lead through to the garden.