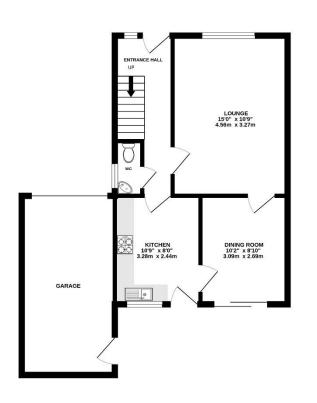

The property has been updated by the current owners to offer a pristine finish throughout with the accommodation comprising; entrance hall with the stairs rising to the first floor, doors to the lounge, kitchen and re-fitted cloakroom. The 15ft lounge offers a door to the dining room, window to front aspect and an air-conditioning unit. The 10ft dining room boats a door to the kitchen and patio doors which lead through to the garden.

The modern kitchen offer a range of wall and base units with work surface over and includes an integrated bosh electric hob, oven and microwave.

Upstairs off the landing, there are three good size bedrooms and a family bathroom suite with the master and second bedrooms boasting airconditioning units. The master bedroom also benefits from a re-fitted en-suite shower room and fitted wardrobes. There is also a re-fitted family bathroom with white suite and a shower over the bath.

### **Outside**

Outside, the property has an attached single garage and driveway to the front whilst to the rear, there is a panel fence enclosed garden mostly laid to lawn with a patio, side gated access and a personnel door to the garage.