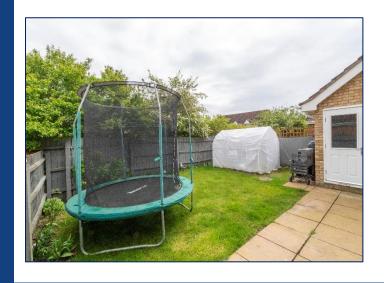

### **Outside**

Outside, the property has an attached single garage and driveway to the front whilst to the rear, there is a panel fence enclosed garden mostly laid to lawn with a patio, side gated access and a personnel door to the garage.