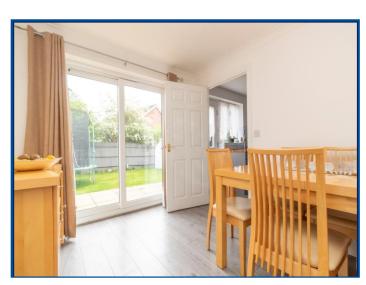

The property has been updated by the current owners to offer a pristine finish throughout with the accommodation comprising; entrance hall with the stairs rising to the first floor, doors to the lounge, kitchen and re-fitted cloakroom. The 15ft lounge offers a door to the dining room, window to front aspect and an air-conditioning unit. The 10ft dining room boats a door to the kitchen and patio doors which lead through to the garden.