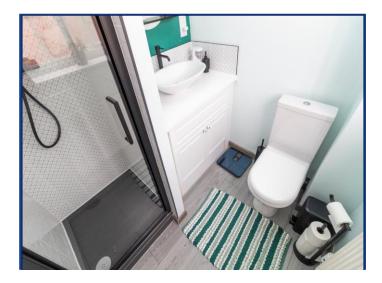

The modern kitchen offer a range of wall and base units with work surface over and includes an integrated bosh electric hob, oven and microwave.

Upstairs off the landing, there are three good size bedrooms and a family bathroom suite with the master and second bedrooms boasting airconditioning units. The master bedroom also benefits from a re-fitted en-suite shower room and fitted wardrobes. There is also a re-fitted family bathroom with white suite and a shower over the bath.