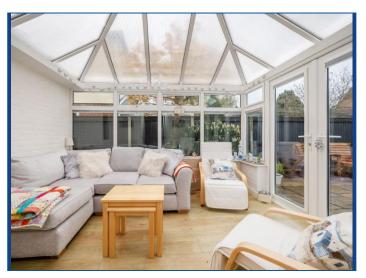

The accommodation comprises; entrance hallway with storage cupboard, downstairs cloakroom, stairs rising to the first floor and doors leading to all rooms. The kitchen is located to the front aspect and is fitted with a range of modern wall and base units with roll top work surfaces over and has a breakfast bar. The sitting/dining area is L-shaped and also gives access to the conservatory at the rear with further French doors that lead to the enclosed garden at the rear. Additionally, there is a converted garage space which is currently used as a utility room. This could also be used as a large office space or second sitting room.