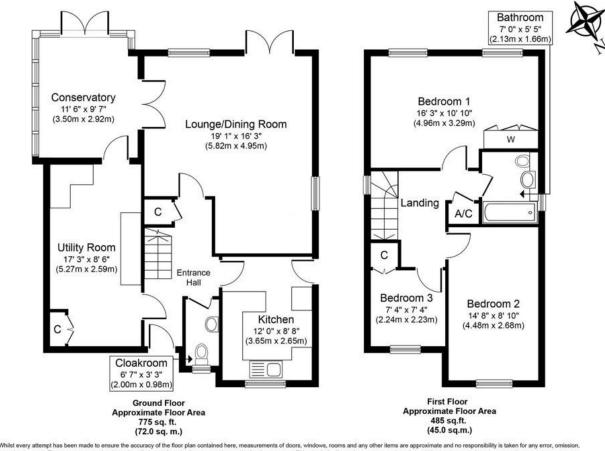

Whilst every attempt has been made to ensure the accuracy of the floor plan contained here, measurements of doors, windows, rooms and any other items are approximate and no responsibility is taken for any error, omission or mis-statement. The measurements should not be relied upon for valuation, transaction and/or funding purposes This plan is for illustrative purposes only and should be used as such by any prospective purchaser or tenant The services, systems and applications show have not been tested and no guarantee as to their operatibility or efficiency can be given.

The accommodation comprises; entrance hallway with storage cupboard, downstairs cloakroom, stairs rising to the first floor and doors leading to all rooms. The kitchen is located to the front aspect and is fitted with a range of modern wall and base units with roll top work surfaces over and has a breakfast bar. The sitting/dining area is L-shaped and also gives access to the conservatory at the rear with further French doors that lead to the enclosed garden at the rear. Additionally, there is a converted garage space which is currently used as a utility room. This could also be used as a large office space or second sitting room.

To the first floor, there are three bedrooms and a re-fitted family bathroom.