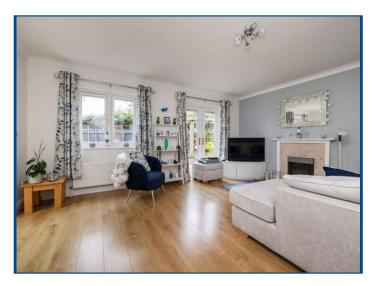

The accommodation comprises; entrance hallway with storage cupboard, downstairs cloakroom, stairs rising to the first floor and doors leading to all rooms. The kitchen is located to the front aspect and is fitted with a range of modern wall and base units with roll top work surfaces over and has a breakfast bar. The sitting/dining area is L-shaped and also gives access to the conservatory at the rear with further French doors that lead to the enclosed garden at the rear. Additionally, there is a converted garage space which is currently used as a utility room. This could also be used as a large office space or second sitting room.