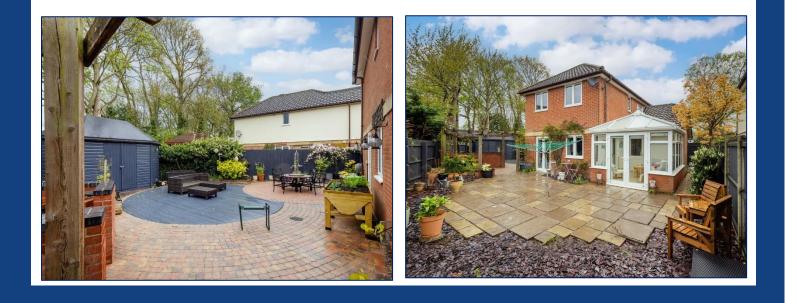

## **Outside**

Outside, the property is approached via a driveway which provides ample parking with access pathway to the side aspect. To the rear, there is a low maintenance garden which wraps around to the West of the property.