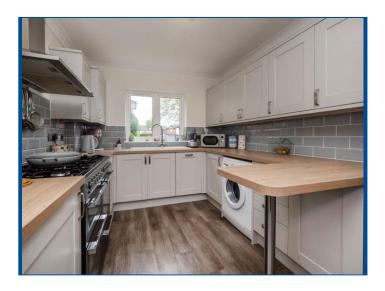

The accommodation comprises; entrance hallway with storage cupboard, downstairs cloakroom, stairs rising to the first floor and doors leading to all rooms. The kitchen is located to the front aspect and is fitted with a range of modern wall and base units with roll top work surfaces over and has a breakfast bar. The sitting/dining area is L-shaped and also gives access to the conservatory at the rear with further French doors that lead to the enclosed garden at the rear. Additionally, there is a converted garage space which is currently used as a utility room. This could also be used as a large office space or second sitting room.