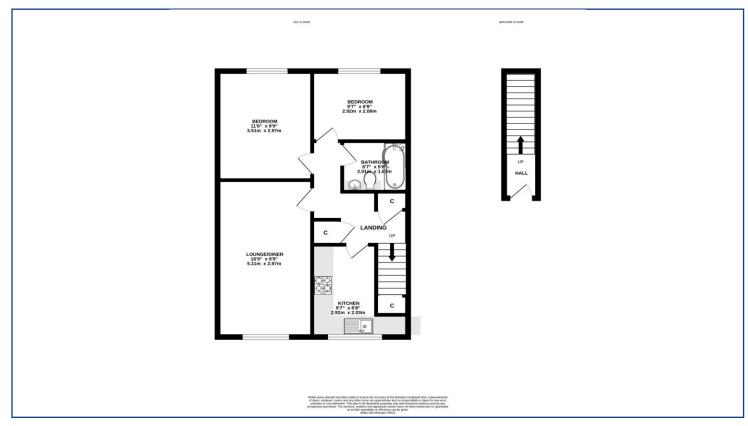

## Templemere, Norwich OIEO £150,000 - Leasehold

- Spacious Maisonette
- Two Bedrooms
- Luxury Bespoke Kitchen With Granite Worksurface
- 16ft Lounge/Diner
- Re-Fitted three Piece Family Bathroom Suite