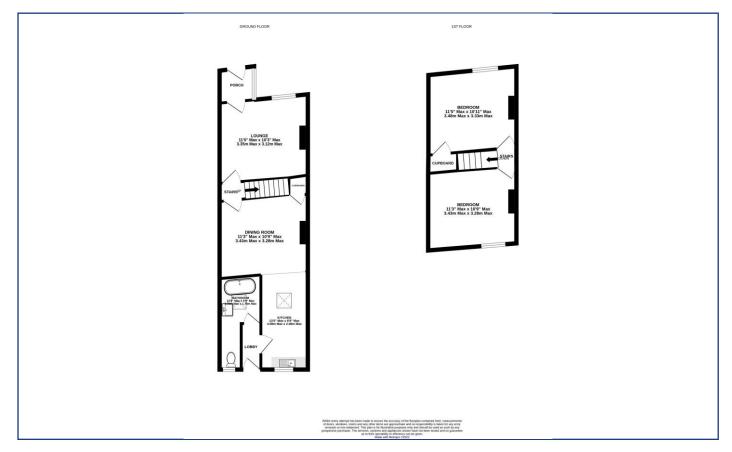

## Spixworth Road, Old Catton £210,000 Freehold

- Two Bedroom Mid Terrace House
- Brand New Kitchen With Integrated Appliances
- Two Reception Rooms
- Luxury Three Piece Family Bathroom Suite
- Generous Bisected Enclosed Rear Garden
- Off Road Parking
- Close To Local Shops And Amenities
- Recently Renovated
- No Onward Chain
- EPC Rating D / Council Tax Band B