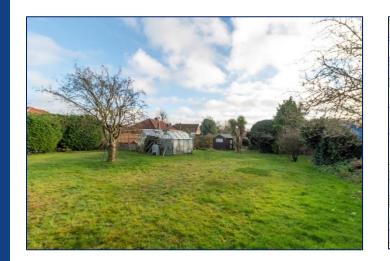

### Outside

Outside to the front of the property, there is a driveway to the side whilst to the rear there is a very generous mature garden which is laid to lawn with the whole plot extending to in excess of 1/4 acre and the property is offered with no onward chain.