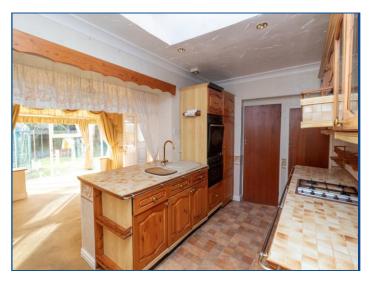

The internal accommodation comprises; porch entrance that gives access to the inner hallway which offers doors to the internal rooms. The two bedrooms are both generous double rooms with the master in excess of 16ft, the spacious 24ft lounge has a feature fire place and brick built bar. The extended 19ft open plan kitchen/diner offers scope for improvement and offers access to the bathroom, lobby and is also open to the 22ft conservatory.