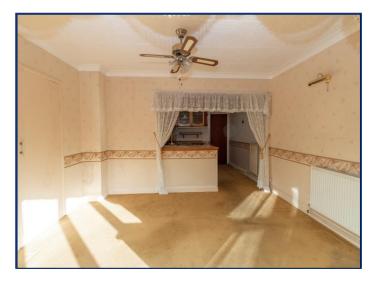

The internal accommodation comprises; porch entrance that gives access to the inner hallway which offers doors to the internal rooms. The two bedrooms are both generous double rooms with the master in excess of 16ft, the spacious 24ft lounge has a feature fire place and brick built bar. The extended 19ft open plan kitchen/diner offers scope for improvement and offers access to the bathroom, lobby and is also open to the 22ft conservatory.