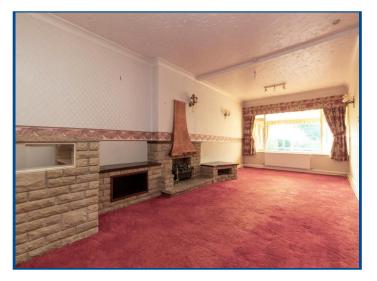

The internal accommodation comprises; porch entrance that gives access to the inner hallway which offers doors to the internal rooms. The two bedrooms are both generous double rooms with the master in excess of 16ft, the spacious 24ft lounge has a feature fire place and brick built bar. The extended 19ft open plan kitchen/diner offers scope for improvement and offers access to the bathroom, lobby and is also open to the 22ft conservatory.