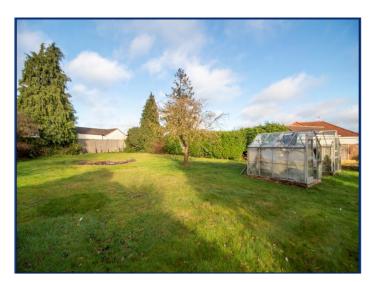

### Outside

Outside to the front of the property, there is a driveway to the side whilst to the rear there is a very generous mature garden which is laid to lawn with the whole plot extending to in excess of 1/4 acre and the property is offered with no onward chain.