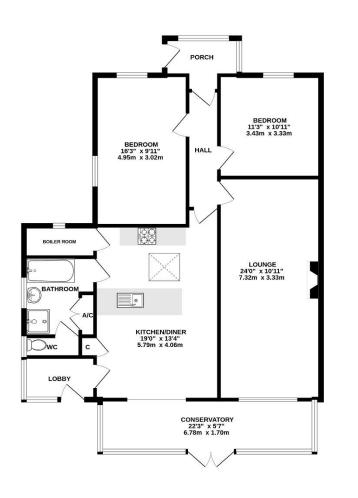

GROUND FLOOR

Viewings strictly by appointment with: 297 Fakenham Road, Norwich, NR8 6LE

We bring to prospective purchasers attention that we, as estate agents for the property, have not tested any appliances and purchasers should make their own enquiries of the relevant Authorities regarding the connection and viability of all services. These particulars, whilst believed to be accurate are set out as a general outline only for guidance and do not constitute any part of an offer or contract. Intending purchasers should not rely on them as statements of representation of fact, but must satisfy themselves by inspection or otherwise as to their accuracy.

The internal accommodation comprises; porch entrance that gives access to the inner hallway which offers doors to the internal rooms. The two bedrooms are both generous double rooms with the master in excess of 16ft, the spacious 24ft lounge has a feature fire place and brick built bar. The extended 19ft open plan kitchen/diner offers scope for improvement and offers access to the bathroom, lobby and is also open to the 22ft conservatory.

The family bathroom offers a three piece suite with bath, shower cubicle, hand basin plus a separate cloak room.