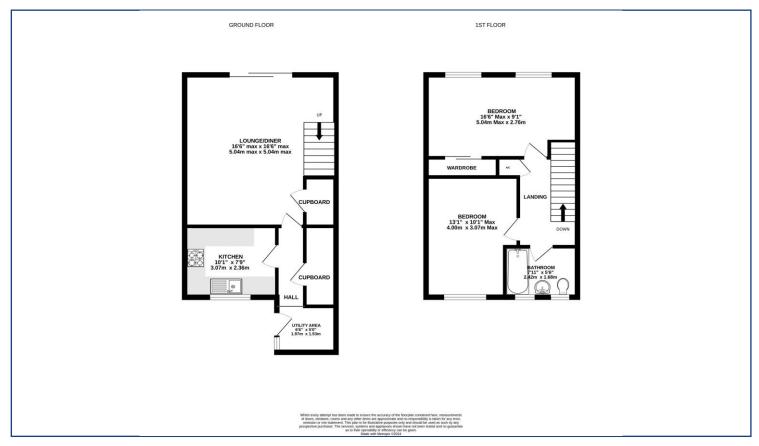

## Elm Close, New Costessey OIEO £200,000 Freehold

- Mid Terrace House
- Hall Entrance
- Two Double Bedrooms
- Modern Kitchen
- Utility Room

- Spacious Lounge/Diner
- Modern Bathroom Suite
- Enclosed Rear Garden
- Perfect First Time Purchase/Investment Property
- EPC Rating C / Council Tax Band B