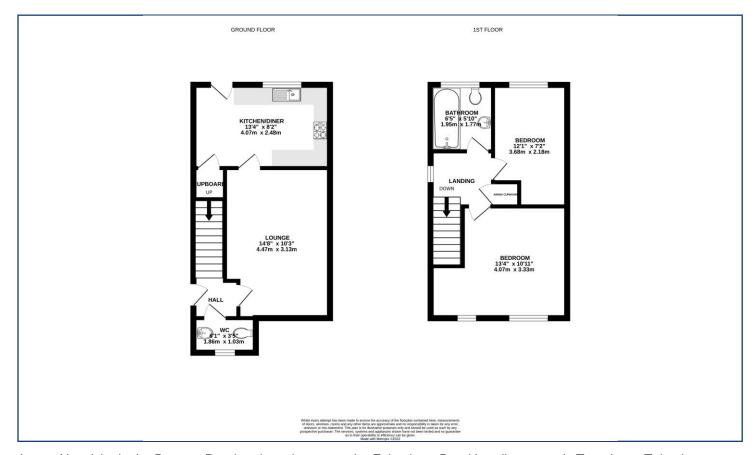

## The Drove, Taverham £950 pcm Freehold

- · Well Presented Semi Detached Home
- Two Double Bedrooms
- Re-Fitted Kitchen/Dining Room
- Lounge
- Three Piece Family Bathroom Suite

- Downstairs Cloakroom
- Enclosed Rear Garden
- Off Road Parking
- Available Now
- EPC Rating Tbc / Council Tax Band B