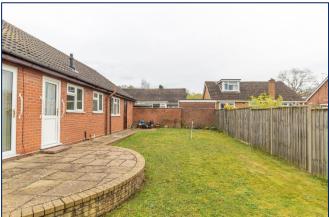

## **Outside**

Outside to the front there is an enclosed lawn garden, driveway and attached single garage. To the rear there is an enclosed garden which is laid to lawn and fence enclosed with a side access gate.