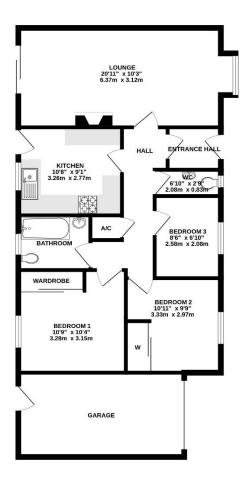

GROUND FLOOR 893 sq.ft. (82.9 sq.m.) approx.

Viewings strictly by appointment with: 297 Fakenham Road, Norwich, NR8 6LE

Taverham **01603 261104** 01603 740044 Norwich

rightmove 🗘

We bring to prospective purchasers attention that we, as estate agents for the property, have not tested any appliances and purchasers should make their own enquiries of the relevant Authorities regarding the connection and viability of all services. These particulars, whilst believed to be accurate are set out as a general outline only for guidance and do not constitute any part of an offer or contract. Intending purchasers should not rely on them as statements of representation of fact, but must satisfy themselves by inspection or otherwise as to their accuracy.

George Close, Drayton OIEO £325,000 Freehold

- Deceptively Spacious Detached Bungalow
- Entrance Hallway
- Re-Fitted Luxury Kitchen
- Spacious 21ft Bay Fronted Lounge/Diner
- Three Bedrooms

- Modern Bathroom Suite
- Enclosed Rear Garden
- Garage & Driveway
- Sought After Drayton Cul-de-Sac Location
- EPC Rating D / Council Tax Band C

# **Description**

Iconic estate agents are delighted to bring to the market, this well presented detached bungalow in a rarely available cul-de-sac position in Drayton.

The property has been updated by the current owner and boasts accommodation that comprises; entrance hall, spacious 21ft bay fronted lounge/diner, re-fitted luxury kitchen, modern three piece family bathroom suite, re-fitted cloakroom and three bedroom