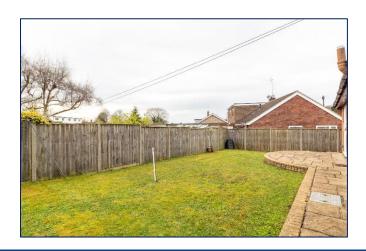

## **Outside**

Outside to the front there is an enclosed lawn garden, driveway and attached single garage. To the rear there is an enclosed garden which is laid to lawn and fence enclosed with a side access gate.