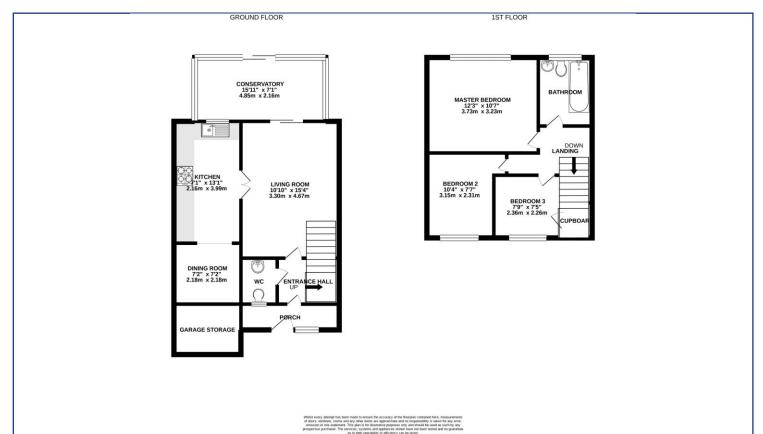

## Winners Walk, Drayton OIEO £240,000 Freehold

- Spacious Mid Terrace House
- Three Generous Bedrooms
- Fitted Kitchen
- Spacious Lounge
- Conservatory

- Dining Room
- Family Bathroom & Downstairs W/c
- Enclosed Rear Garden
- Two Off Road Parking Spaces
- EPC Rating C / Council Tax Band B