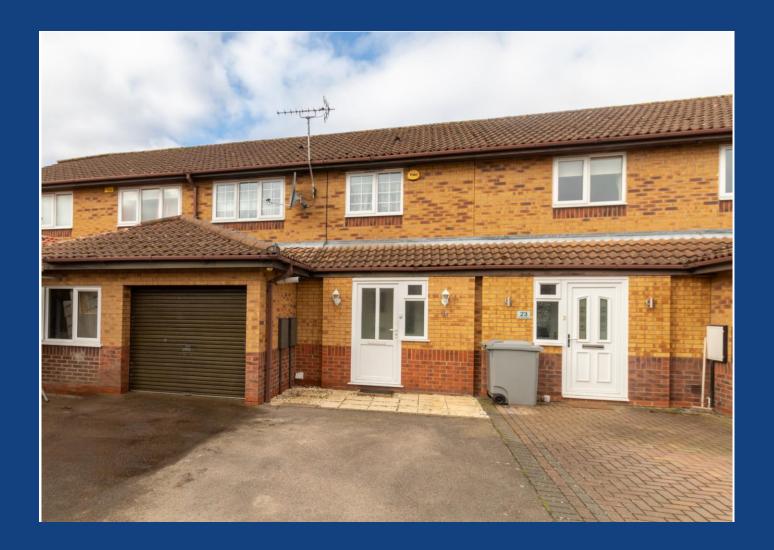

## Winners Walk, Drayton OIEO £240,000 Freehold

- Spacious Mid Terrace House
- Three Generous Bedrooms
- Fitted Kitchen
- Spacious Lounge
- Conservatory

- Dining Room
- Family Bathroom & Downstairs W/c
- Enclosed Rear Garden
- Two Off Road Parking Spaces
- EPC Rating C / Council Tax Band B