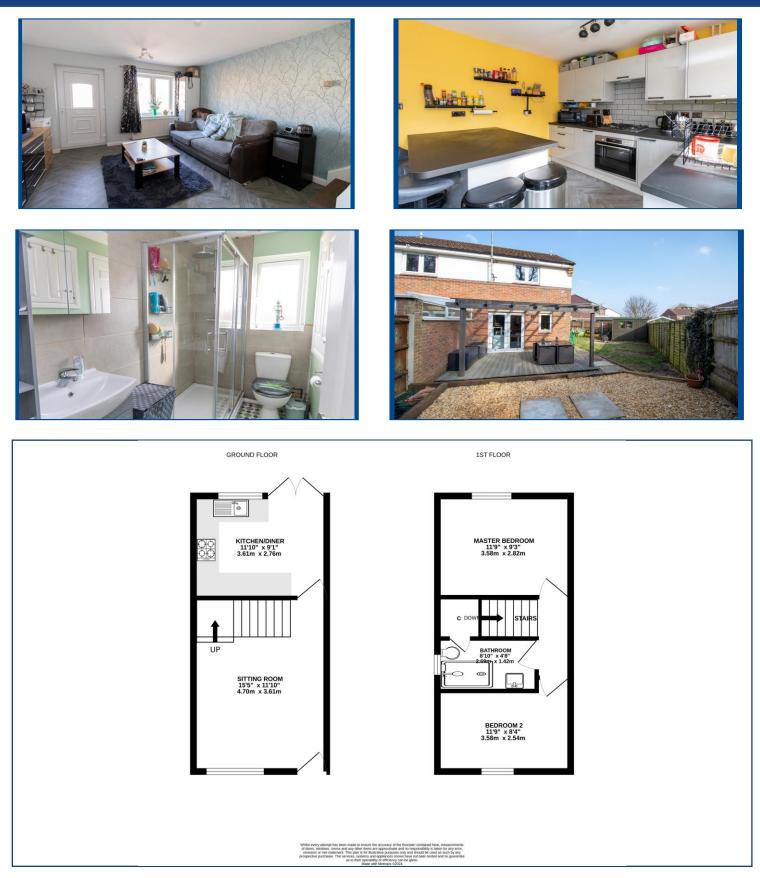

## Broadgate, Taverham OIEO £220,000 Freehold

- Well Presented Semi Detached House
- Two Double Bedrooms
- Modern Kitchen/Diner
- Lounge
- Re-Fitted Shower Room

- Generous Low Maintenance Rear Garden
- Driveway Providing Ample Off Road Parking
- End Of Cul-de-Sac Location
- Early Viewings Advised
- EPC Rating C /Council Tax Band B