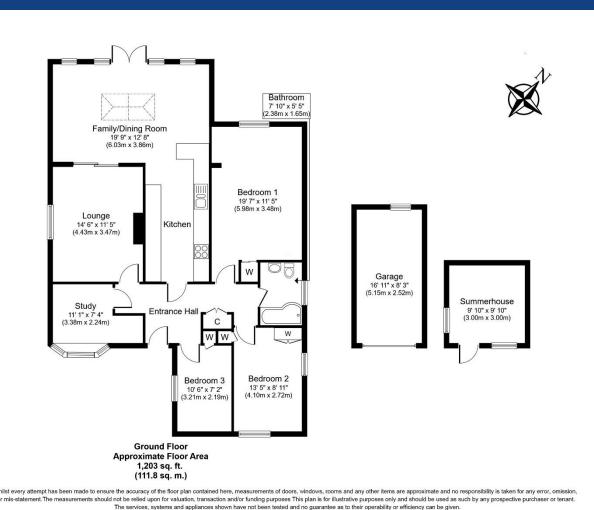

Seton Road, Taverham Guide Price £375,000 - £400,000 Freehold

- Extended & Improved Detached Bungalow
- Spacious Hall Entrance
- Luxury Open Plan Kitchen/Diner/ Family Room
- Lounge With Feature Fire Place & Log Burner
- Three Bedrooms

- Study/Bedroom Four
- Three Piece Family Bathroom Suite
- Generous Enclosed Rear Garden
- Garage & Driveway
- EPC Rating C / Council Tax Band C

# **Description**

Iconic estate agents are delighted to offer for sale this extended and improved detached bungalow, located in a sought after cul-de-sac position on the edge of Taverham.

The property offers space in abundance with the accommodation comprising; spacious entrance hall with doors leading to all the internal rooms, Study/bedroom four, enclosed lounge with a woodburning stove and feature fireplace, three further bedrooms a modern three piece family bathroom suite and a recently re-fitted luxury open plan kitchen/diner and family room which boasts integrated appliances that include a fridge freezer, dish washer, washing machine, induction hob and oven.

There is also underfloor heating a roof lantern for additional light and French doors that lead out onto the elevated sandstone patio.

## **Outside**

Outside to the front there is a garden with a driveway providing ample parking that leads to the garage whilst to the rear, there is a generous enclosed garden with steps that lead down to the lawn from the raised patio area that boasts panel fencing a summer house with electric and plant and hedge boarders.