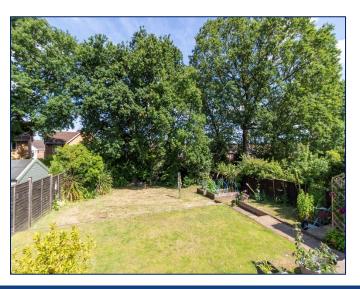

## **Outside**

Outside to the front there is a garden with a driveway providing ample parking that leads to the garage whilst to the rear, there is a generous enclosed garden with steps that lead down to the lawn from the raised patio area that boasts panel fencing a summer house with electric and plant and hedge boarders.