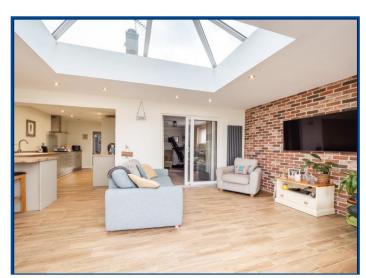

# **Description**

Iconic estate agents are delighted to offer for sale this extended and improved detached bungalow, located in a sought after cul-de-sac position on the edge of Taverham.

The property offers space in abundance with the accommodation comprising; spacious entrance hall with doors leading to all the internal rooms, Study/bedroom four, enclosed lounge with a woodburning stove and feature fireplace, three further bedrooms a modern three piece family bathroom suite and a recently re-fitted luxury open plan kitchen/diner and family room which boasts integrated appliances that include a fridge freezer, dish washer, washing machine, induction hob and oven.

There is also underfloor heating a roof lantern for additional light and French doors that lead out onto the elevated sandstone patio.