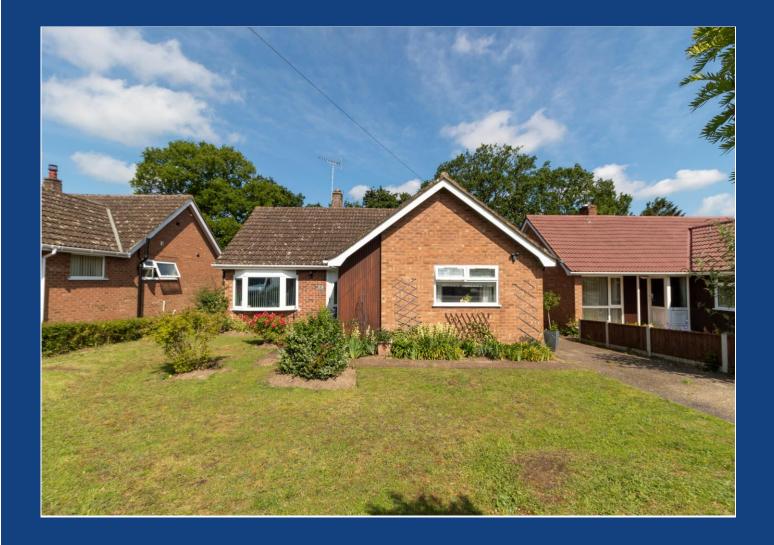

Seton Road, Taverham Guide Price £375,000 - £400,000 Freehold

- Extended & Improved Detached Bungalow
- Spacious Hall Entrance
- Luxury Open Plan Kitchen/Diner/ Family Room
- Lounge With Feature Fire Place & Log Burner
- Three Bedrooms

# **Description**

Iconic estate agents are delighted to offer for sale this extended and improved detached bungalow, located in a sought after cul-de-sac position on the edge of Taverham.

The property offers space in abundance with the accommodation comprising; spacious entrance hall with doors leading to all the internal rooms, Study/bedroom four, enclosed lounge with a woodburning stove and feature fireplace, three further bedrooms a modern three piece family bathroom suite and a recently re-fitted luxury open plan kitchen/diner and family room which boasts integrated appliances that include a fridge freezer, dish washer, washing machine, induction hob and oven.