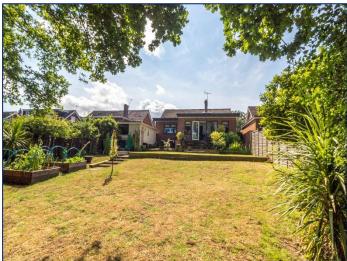

## **Outside**

Outside to the front there is a garden with a driveway providing ample parking that leads to the garage whilst to the rear, there is a generous enclosed garden with steps that lead down to the lawn from the raised patio area that boasts panel fencing a summer house with electric and plant and hedge boarders.