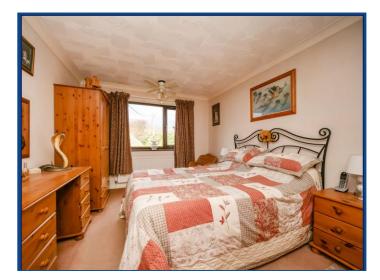

The accommodation comprises of an entrance hallway with stairs which rise to the first floor, a downstairs cloakroom and further doors which lead to all rooms. The sitting/dining room is L-shaped with a maximum length of just over 20'. There is also a fitted kitchen with ample space for a small table and a study which could be utilised as another dining space or snug. To the first floor there are four good sized bedrooms and a family bathroom with a four piece suite.