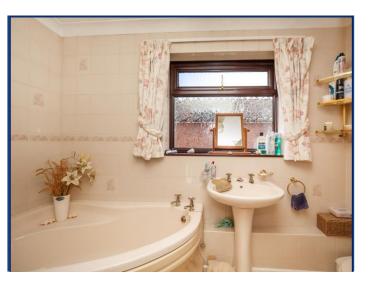

The accommodation comprises of an entrance hallway with stairs which rise to the first floor, a downstairs cloakroom and further doors which lead to all rooms. The sitting/dining room is L-shaped with a maximum length of just over 20'. There is also a fitted kitchen with ample space for a small table and a study which could be utilised as another dining space or snug. To the first floor there are four good sized bedrooms and a family bathroom with a four piece suite.