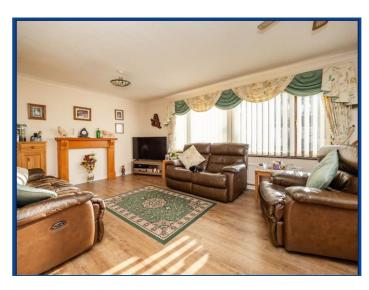

The accommodation comprises of an entrance hallway with stairs which rise to the first floor, a downstairs cloakroom and further doors which lead to all rooms. The sitting/dining room is L-shaped with a maximum length of just over 20'. There is also a fitted kitchen with ample space for a small table and a study which could be utilised as another dining space or snug. To the first floor there are four good sized bedrooms and a family bathroom with a four piece suite.