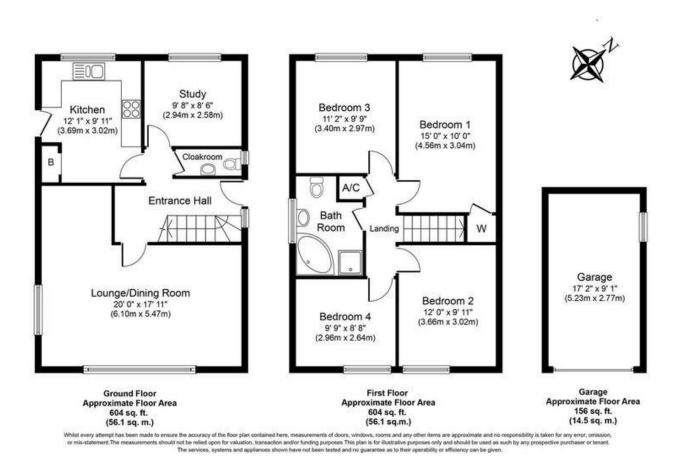

Ollands Road, Reepham Guide Price £350,000 - £375,000 Freehold

- Spacious Detached Family Home
- Entrance Hallway With Cloakroom
- Four Bedrooms
- Fitted Kitchen
- Lounge/Dining Room

- Study
- Four Piece Family Bathroom Suite
- Private Enclosed Rear Garden
- Garage & Ample Driveway
- EPC Rating E / Council Tax Band E

The accommodation comprises of an entrance hallway with stairs which rise to the first floor, a downstairs cloakroom and further doors which lead to all rooms. The sitting/dining room is L-shaped with a maximum length of just over 20'. There is also a fitted kitchen with ample space for a small table and a study which could be utilised as another dining space or snug. To the first floor there are four good sized bedrooms and a family bathroom with a four piece suite.

### **Outside**

To the outside there is a generous driveway to the front aspect which is enclosed and gives access to the single garage which measures 17'2" x 9'1".

To the rear there is a private garden which is mainly laid to lawn with separate patio area.