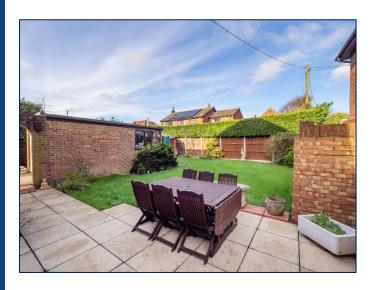

### **Outside**

To the outside there is a generous driveway to the front aspect which is enclosed and gives access to the single garage which measures 17'2" x 9'1".

To the rear there is a private garden which is mainly laid to lawn with separate patio area.