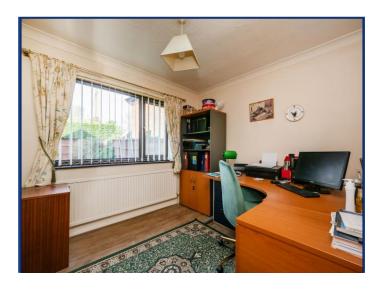

The accommodation comprises of an entrance hallway with stairs which rise to the first floor, a downstairs cloakroom and further doors which lead to all rooms. The sitting/dining room is L-shaped with a maximum length of just over 20'. There is also a fitted kitchen with ample space for a small table and a study which could be utilised as another dining space or snug. To the first floor there are four good sized bedrooms and a family bathroom with a four piece suite.