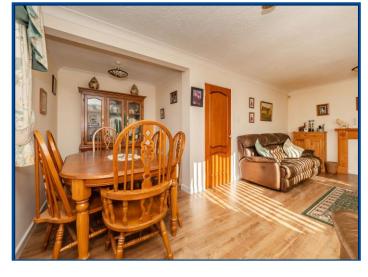

The accommodation comprises of an entrance hallway with stairs which rise to the first floor, a downstairs cloakroom and further doors which lead to all rooms. The sitting/dining room is L-shaped with a maximum length of just over 20'. There is also a fitted kitchen with ample space for a small table and a study which could be utilised as another dining space or snug. To the first floor there are four good sized bedrooms and a family bathroom with a four piece suite.