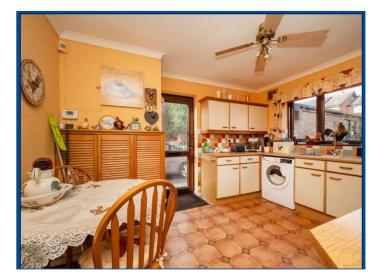

The accommodation comprises of an entrance hallway with stairs which rise to the first floor, a downstairs cloakroom and further doors which lead to all rooms. The sitting/dining room is L-shaped with a maximum length of just over 20'. There is also a fitted kitchen with ample space for a small table and a study which could be utilised as another dining space or snug. To the first floor there are four good sized bedrooms and a family bathroom with a four piece suite.