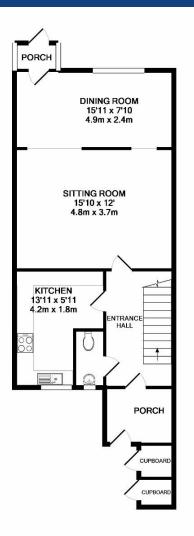

# **Description**

Iconic estate agents are delighted to offer for sale this extended terrace property located in the village of Felthorpe to the North West of Norwich.

The property boasts generous accommodation throughout along with a rarely available plot approaching 1/4 acre. The property is accessed via a porch and hall entrance with stairs rising to the first floor, a two piece cloakroom and doors to the kitchen and lounge. The galley style kitchen offers a range of wall and base units with work surface over. The spacious lounge has been extended to incorporate a separate dining area and rear porch and this completes the downstairs accommodation.

Upstairs there are three bedrooms and a three piece family bathroom suite off the landing which completes the accommodation.