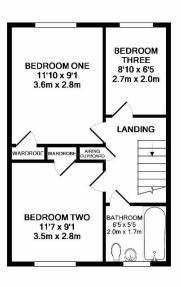

Upstairs there are three bedrooms and a three piece family bathroom suite off the landing which completes the accommodation.