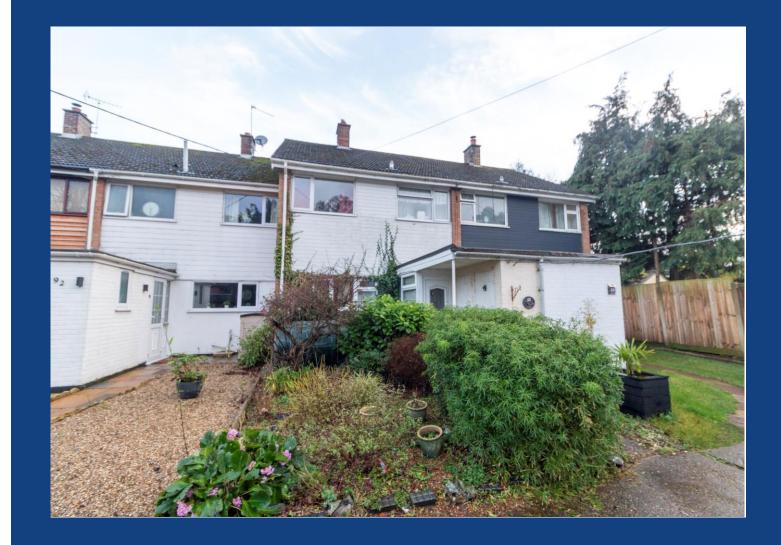

# The Street, Felthorpe OIEO £230,000 Freehold

- Spacious Terrace Property
- Entrance Hall & Cloakroom
- Three Bedrooms
- Extended Lounge/Diner
- Garage & Driveway

- Oil Fired Central Heating
- Generous Plot Approaching ¼ Acre
- Sought After Village Location
- Early Viewing Advised
- EPC Rating E / Council Tax Band B

# **Description**

Iconic estate agents are delighted to offer for sale this extended terrace property located in the village of Felthorpe to the North West of Norwich.

The property boasts generous accommodation throughout along with a rarely available plot approaching 1/4 acre. The property is accessed via a porch and hall entrance with stairs rising to the first floor, a two piece cloakroom and doors to the kitchen and lounge. The galley style kitchen offers a range of wall and base units with work surface over. The spacious lounge has been extended to incorporate a separate dining area and rear porch and this completes the downstairs accommodation.

### Outside

Outside the property offers an en-bloc garage and driveway to the front whilst to the rear there is an enclosed garden which boasts a pond, patio area and lawned garden with a gated access to a section of land behind that offers a multitude of possibilities.