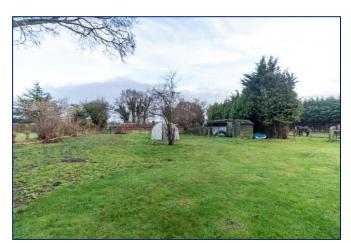

### Outside

Outside the property offers an en-bloc garage and driveway to the front whilst to the rear there is an enclosed garden which boasts a pond, patio area and lawned garden with a gated access to a section of land behind that offers a multitude of possibilities.

The current owner has had pigs and chickens previously on the land but could offer an opportunity for the right buyer to use as additional garden or a veg plot