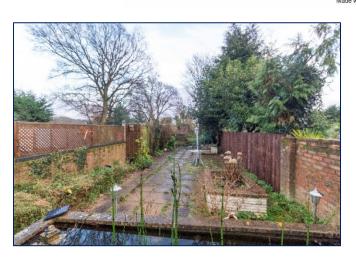

### Outside

Outside the property offers an en-bloc garage and driveway to the front whilst to the rear there is an enclosed garden which boasts a pond, patio area and lawned garden with a gated access to a section of land behind that offers a multitude of possibilities.

The current owner has had pigs and chickens previously on the land but could offer an opportunity for the right buyer to use as additional garden or a veg plot