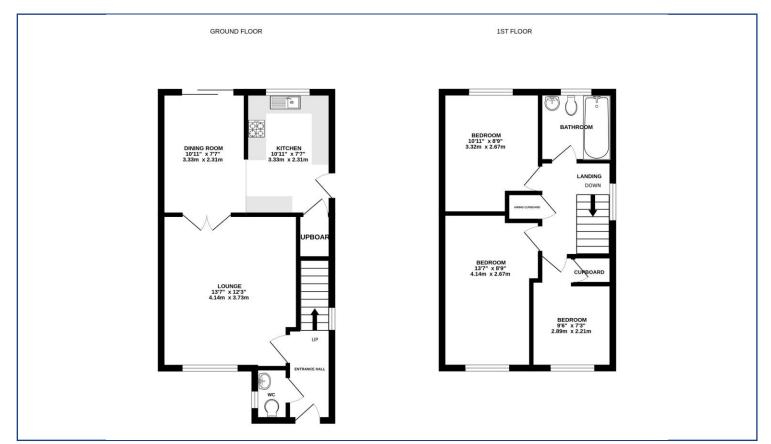

## West End, Old Costessey £260,000 Freehold

- Well Presented End Of Terrace House
- Entrance Hall With Cloakroom
- Three Bedrooms
- Spacious Lounge With Separate Dining Room
- Recently Re-Fitted Bathroom Suite

- Modern Kitchen
- Enclosed Rear Garden
- Two Allocated Parking Spaces
- · Offered With No Onward Chain
- EPC Rating C / Council Tax Band C

Leave Norwich via Dereham Road heading towards Costessey. Turn right into Longwater Lane and follow the road to the junction. Turn left where the property can be found on the right hand side.