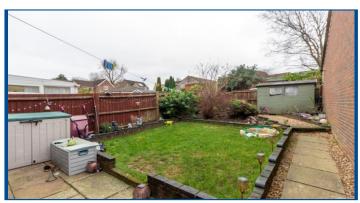

## West End, Old Costessey £260,000 Freehold

- Well Presented End Of Terrace House
- Entrance Hall With Cloakroom
- Three Bedrooms
- Spacious Lounge With Separate Dining Room
- Recently Re-Fitted Bathroom Suite

- Modern Kitchen
- Enclosed Rear Garden
- Two Allocated Parking Spaces
- · Offered With No Onward Chain
- EPC Rating C / Council Tax Band C

Leave Norwich via Dereham Road heading towards Costessey. Turn right into Longwater Lane and follow the road to the junction. Turn left where the property can be found on the right hand side.