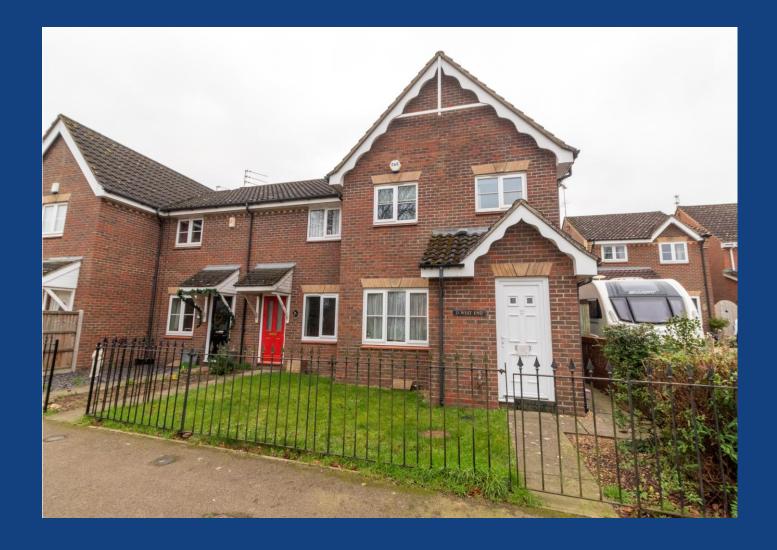

## West End, Old Costessey £260,000 Freehold

- Well Presented End Of Terrace House
- Entrance Hall With Cloakroom
- Three Bedrooms
- Spacious Lounge With Separate Dining Room
- Recently Re-Fitted Bathroom Suite

- Modern Kitchen
- Enclosed Rear Garden
- Two Allocated Parking Spaces
- · Offered With No Onward Chain
- EPC Rating C / Council Tax Band C

Leave Norwich via Dereham Road heading towards Costessey. Turn right into Longwater Lane and follow the road to the junction. Turn left where the property can be found on the right hand side.