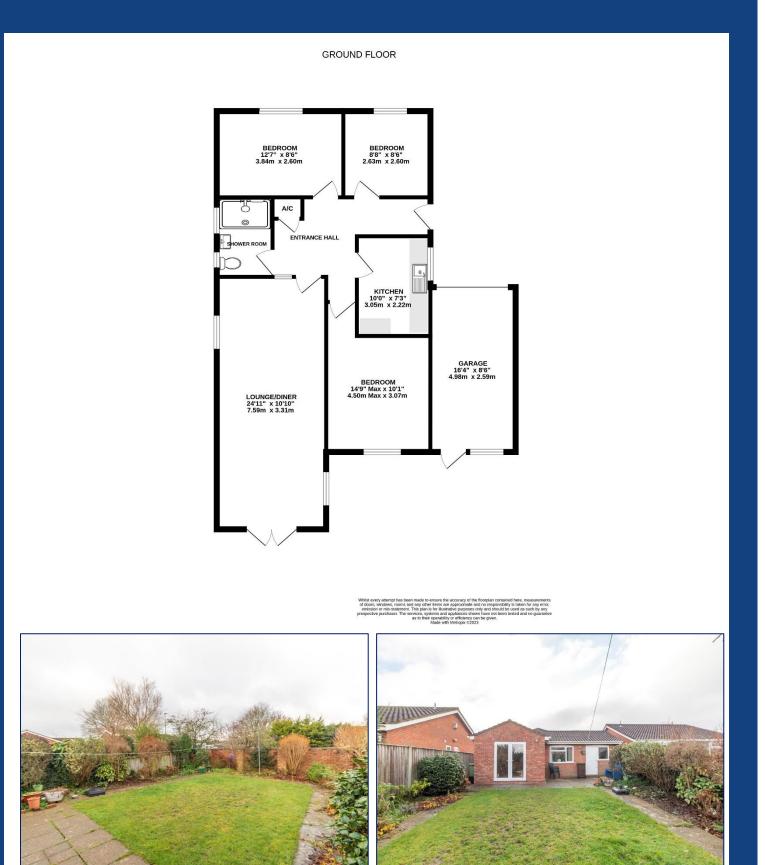

- Extended & Improved Detached Bungalow
- Three Bedrooms
- Luxury Re-Fitted Three Piece Shower Room
- Extended 24ft Lounge/Diner
- Kitchen

- Requested Cul-De-Sac Position
- Garage & Driveway
- Private Enclosed Rear Garden
- Full Planning Granted
- EPC Rating D / Council Tax Band C

The deceptively spacious detached bungalow offers accommodation which comprises; entrance hall that gives access to all of the internal rooms, a recently re-fitted luxury three piece shower room, three bedrooms with two being double rooms, a kitchen and a recently extended 24ft lounge/diner with dual aspect windows and French doors to the enclosed rear garden.

## **Outside**

To the front of the property there is a driveway and garage along with a small garden, whilst to the rear there is a generous fence and wall enclosed lawned garden with shrub and plant boarders and a patio that offers a high degree of privacy and far reaching views.