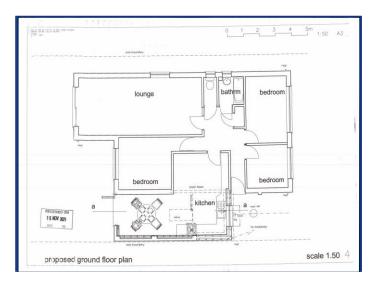

- Extended & Improved Detached Bungalow
- Three Bedrooms
- Luxury Re-Fitted Three Piece Shower Room
- Extended 24ft Lounge/Diner
- Kitchen

- Requested Cul-De-Sac Position
- Garage & Driveway
- Private Enclosed Rear Garden
- Full Planning Granted
- EPC Rating D / Council Tax Band C

The deceptively spacious detached bungalow offers accommodation which comprises; entrance hall that gives access to all of the internal rooms, a recently re-fitted luxury three piece shower room, three bedrooms with two being double rooms, a kitchen and a recently extended 24ft lounge/diner with dual aspect windows and French doors to the enclosed rear garden.

# **Agents Notes**

The property is further enhanced by having full planning permission granted with Norwich City Council for a side extension with the planning application number 21/01658/F.