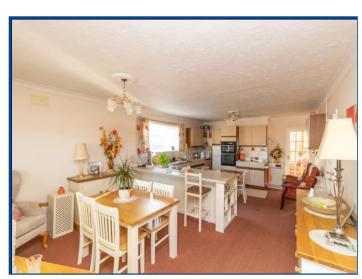

- Deceptively Spacious Detached Bungalow
- Three Generous Double Bedrooms
- 23ft Open Plan Kitchen/Diner
- 14ft Lounge
- Three Piece Family Bathroom Suite

- Generous Plot
- Tandem Length Garage Plus Workshop
- Ample Parking
- Requested Location
- EPC Rating D / Council Tax Band C

The internal accommodation comprises; a porch entrance that leads through to the entrance hall which gives access to all the internal doors. There are three generous double bedrooms all with fitted wardrobes along with a separate 14ft lounge and a generous 23ft open plan kitchen/diner/family room.