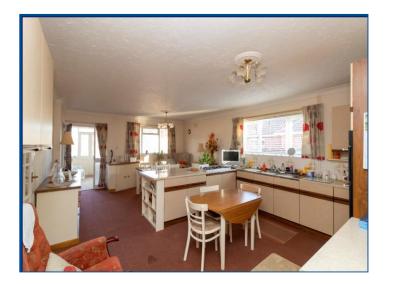

The internal accommodation comprises; a porch entrance that leads through to the entrance hall which gives access to all the internal doors. There are three generous double bedrooms all with fitted wardrobes along with a separate 14ft lounge and a generous 23ft open plan kitchen/diner/family room.