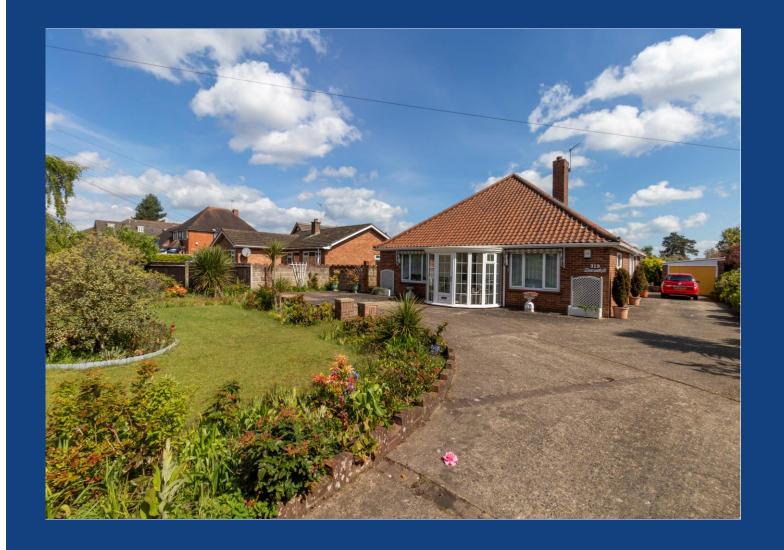

# **Description**

Iconic estate agents are pleased to offer for sale this larger than average detached bungalow situated in Hellesdon, the property offers space in abundance not only in room sizes but also with the generous plot.

## **Outside**

Outside to the front there is a wall enclosed garden with ample parking to the front and side which gives access to the detached tandem length garage plus workshop.

To the rear there is a generous mature garden area which is mostly laid to lawn and surrounds the property.