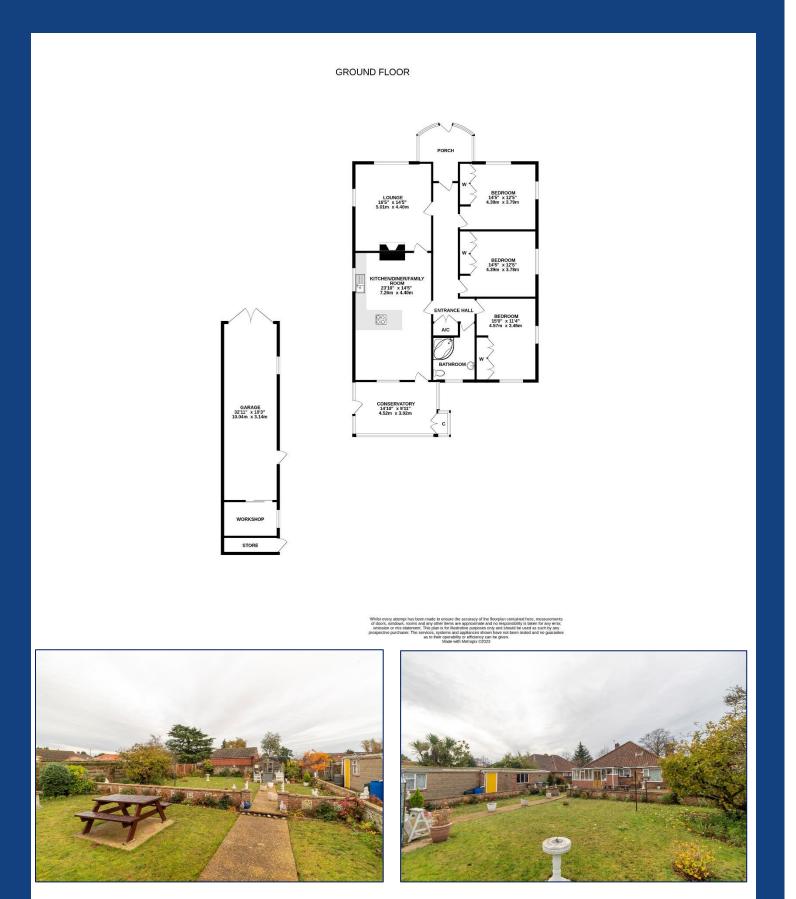

The internal accommodation comprises; a porch entrance that leads through to the entrance hall which gives access to all the internal doors. There are three generous double bedrooms all with fitted wardrobes along with a separate 14ft lounge and a generous 23ft open plan kitchen/diner/family room.

There is a three piece family bathroom suite and a conservatory which completes the internal accommodation.

## **Outside**

Outside to the front there is a wall enclosed garden with ample parking to the front and side which gives access to the detached tandem length garage plus workshop.

To the rear there is a generous mature garden area which is mostly laid to lawn and surrounds the property.

The detached family home offers scope for improvement but could be extended (subject to planning) to create a forever home that is Situated close to all of the local amenities.