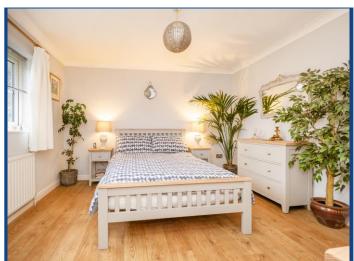

The accommodation throughout comprises; entrance hall which gives access to the cloakroom, luxury kitchen/diner and inner hall way. The open plan 17ft kitchen has been updated and boasts a range of wall and base units with work surface over and integrated appliances, along with ample space for a dining table. There is a 17ft lounge with French doors to the rear garden and three double bedrooms with the master boasting an en-suite shower room. There is also a modern three piece white family bathroom suite which completes the internal accommodation.