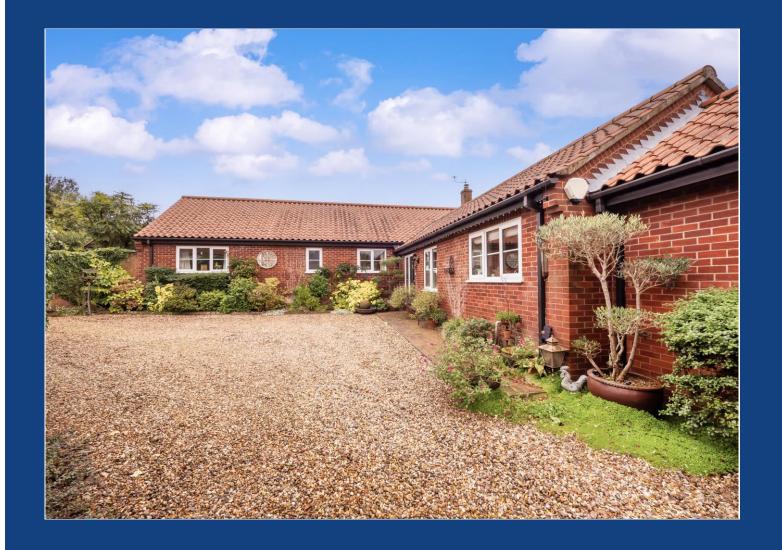

### **Outside**

Outside the property is accessed via a shingle driveway that leads from the road to the property there is an attached garage which has an electric door and ample space for parking although access has to be given for the neighbouring property to access their garage when required. Outside to the rear of the property there is a wall enclosed garden which gives views of the Church.