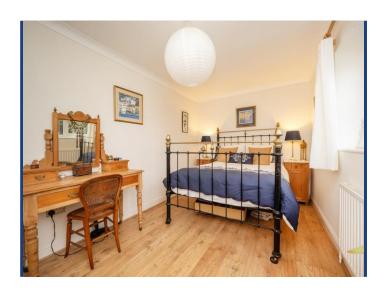

The accommodation throughout comprises; entrance hall which gives access to the cloakroom, luxury kitchen/diner and inner hall way. The open plan 17ft kitchen has been updated and boasts a range of wall and base units with work surface over and integrated appliances, along with ample space for a dining table. There is a 17ft lounge with French doors to the rear garden and three double bedrooms with the master boasting an en-suite shower room. There is also a modern three piece white family bathroom suite which completes the internal accommodation.