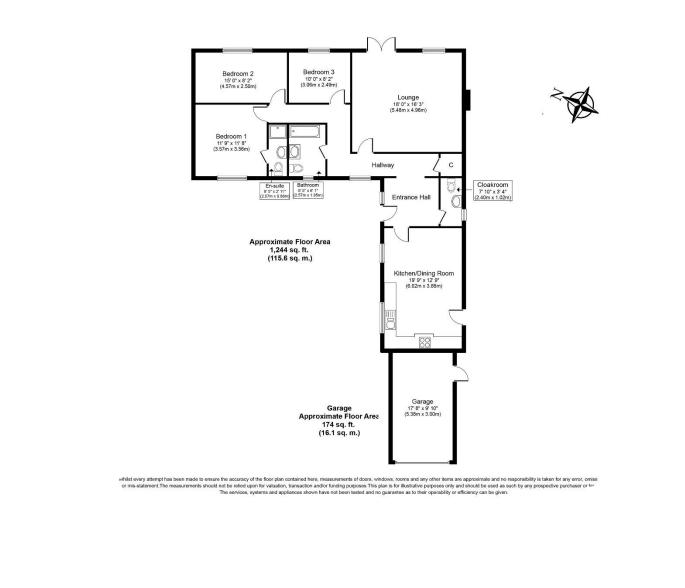

Church Street, Old Catton OIEO £450,000 Freehold

- Executive Detached Bungalow
- Three Double Bedrooms
- En-Suite Shower Room & Cloakroom
- Spacious Lounge
- Luxury Kitchen/Dining Room

- Re-Fitted Family Bathroom Suite
- **Enviable Position With Church Views**
- Wall Enclosed Garden
- Ample Parking & Garage
- EPC Rating D/Council Tax Band D

The accommodation throughout comprises; entrance hall which gives access to the cloakroom, luxury kitchen/diner and inner hall way. The open plan 17ft kitchen has been updated and boasts a range of wall and base units with work surface over and integrated appliances, along with ample space for a dining table. There is a 17ft lounge with French doors to the rear garden and three double bedrooms with the master boasting an en-suite shower room. There is also a modern three piece white family bathroom suite which completes the internal accommodation.

### **Outside**

Outside the property is accessed via a shingle driveway that leads from the road to the property there is an attached garage which has an electric door and ample space for parking although access has to be given for the neighbouring property to access their garage when required. Outside to the rear of the property there is a wall enclosed garden which gives views of the Church.