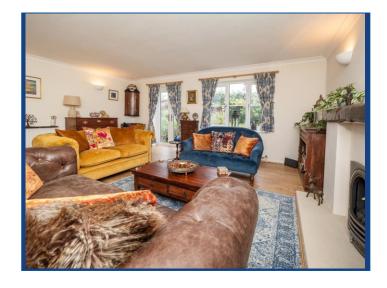

The accommodation throughout comprises; entrance hall which gives access to the cloakroom, luxury kitchen/diner and inner hall way. The open plan 17ft kitchen has been updated and boasts a range of wall and base units with work surface over and integrated appliances, along with ample space for a dining table. There is a 17ft lounge with French doors to the rear garden and three double bedrooms with the master boasting an en-suite shower room. There is also a modern three piece white family bathroom suite which completes the internal accommodation.