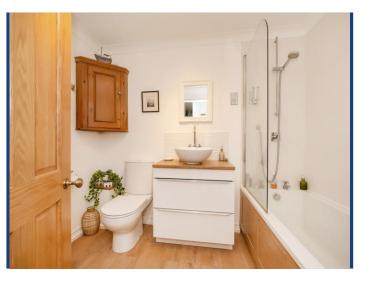

The accommodation throughout comprises; entrance hall which gives access to the cloakroom, luxury kitchen/diner and inner hall way. The open plan 17ft kitchen has been updated and boasts a range of wall and base units with work surface over and integrated appliances, along with ample space for a dining table. There is a 17ft lounge with French doors to the rear garden and three double bedrooms with the master boasting an en-suite shower room. There is also a modern three piece white family bathroom suite which completes the internal accommodation.