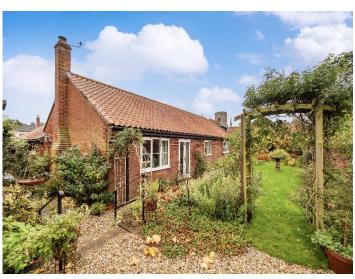

### **Outside**

Outside the property is accessed via a shingle driveway that leads from the road to the property there is an attached garage which has an electric door and ample space for parking although access has to be given for the neighbouring property to access their garage when required. Outside to the rear of the property there is a wall enclosed garden which gives views of the Church.

The sunny garden is slightly raised and has a private seating/dining area and a lawned garden which offers a range of plant and shrub borders. There is also a pathway that leads round the rear of the property and down to the garage and the side gate.