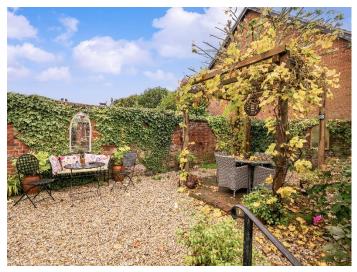

### **Outside**

Outside the property is accessed via a shingle driveway that leads from the road to the property there is an attached garage which has an electric door and ample space for parking although access has to be given for the neighbouring property to access their garage when required. Outside to the rear of the property there is a wall enclosed garden which gives views of the Church.

The sunny garden is slightly raised and has a private seating/dining area and a lawned garden which offers a range of plant and shrub borders. There is also a pathway that leads round the rear of the property and down to the garage and the side gate.