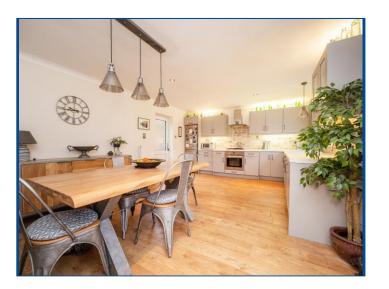

The accommodation throughout comprises; entrance hall which gives access to the cloakroom, luxury kitchen/diner and inner hall way. The open plan 17ft kitchen has been updated and boasts a range of wall and base units with work surface over and integrated appliances, along with ample space for a dining table. There is a 17ft lounge with French doors to the rear garden and three double bedrooms with the master boasting an en-suite shower room. There is also a modern three piece white family bathroom suite which completes the internal accommodation.