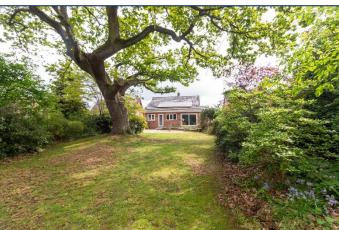

#### **Outside**

Outside the property gives a disabled access to the front along with ample parking and an attached garage.

To the rear, there is a generous mature, third of an acre west facing enclosed garden (sstp), that offers a spacious patio area and lawn garden.