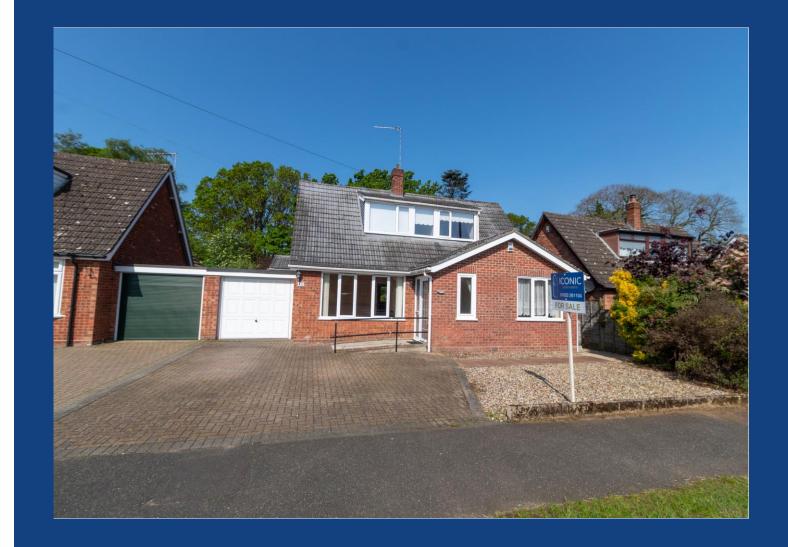

# Springfield Road, Taverham OIEO £400,000 Freehold

- Deceptively Spacious Link Detached Home
- Four Bedrooms
- 20ft Lounge
- Dining Room & Sitting Room
- Downstairs Wet Room
- Two Downstairs & One Upstairs Toilet

- Stunning 1/3 Acre Plot (stms)
- Attached Garage & Ample Parking
- Solar Panels
- Close To All Local Amenities
- Offered With No Onward Chain
- EPC Rating C / Council Tax Band D

#### **Outside**

Outside the property gives a disabled access to the front along with ample parking and an attached garage.

To the rear, there is a generous mature, third of an acre west facing enclosed garden (sstp), that offers a spacious patio area and lawn garden.