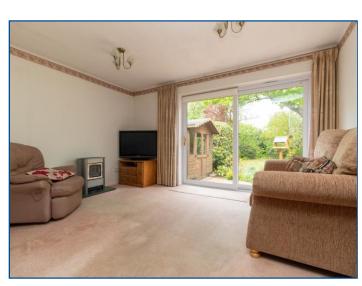

The extended and improved property boasts accommodation which comprises; spacious entrance hall with stairs rising to the first floor, 20ft lounge, separate sitting room, 15ft study/bedroom, 18ft dining room, single bedroom and kitchen. The downstairs accommodation is completed by a cloak room and a three piece wet room.