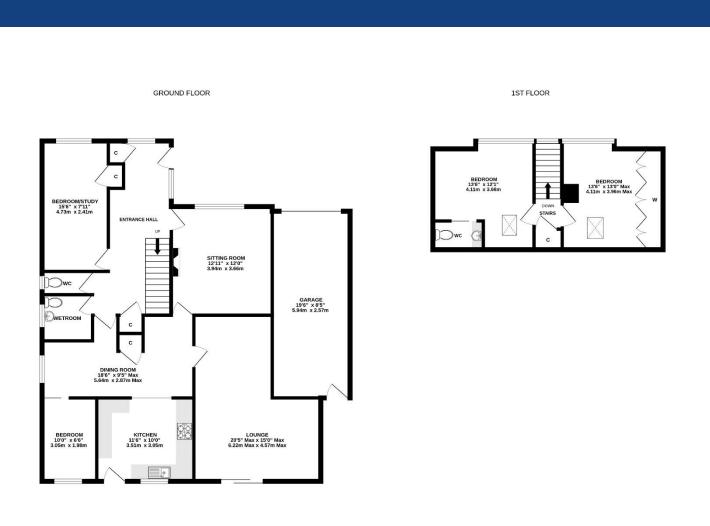

# Springfield Road, Taverham OIEO £400,000 Freehold

- Deceptively Spacious Link Detached Home
- Four Bedrooms
- 20ft Lounge
- Dining Room & Sitting Room
- Downstairs Wet Room
- Two Downstairs & One Upstairs Toilet

## **Description**

Iconic estate agents are delighted to offer for sale, this deceptively spacious four bedroom link detached family home in a requested Taverham location and offered with NO ONWARD CHAIN.

The extended and improved property boasts accommodation which comprises; spacious entrance hall with stairs rising to the first floor, 20ft lounge, separate sitting room, 15ft study/bedroom, 18ft dining room, single bedroom and kitchen. The downstairs accommodation is completed by a cloak room and a three piece wet room.

Upstairs, there are two double bedrooms with the master boasting an en-suite cloak room and hand basin while the second double room offers fitted wardrobes.

#### **Outside**

Outside the property gives a disabled access to the front along with ample parking and an attached garage.

To the rear, there is a generous mature, third of an acre west facing enclosed garden (sstp), that offers a spacious patio area and lawn garden.