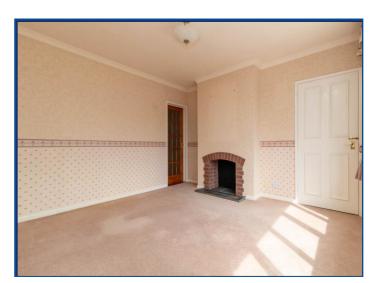

The extended and improved property boasts accommodation which comprises; spacious entrance hall with stairs rising to the first floor, 20ft lounge, separate sitting room, 15ft study/bedroom, 18ft dining room, single bedroom and kitchen. The downstairs accommodation is completed by a cloak room and a three piece wet room.