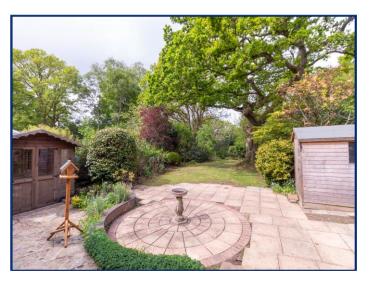

#### **Outside**

Outside the property gives a disabled access to the front along with ample parking and an attached garage.

To the rear, there is a generous mature, third of an acre west facing enclosed garden (sstp), that offers a spacious patio area and lawn garden.