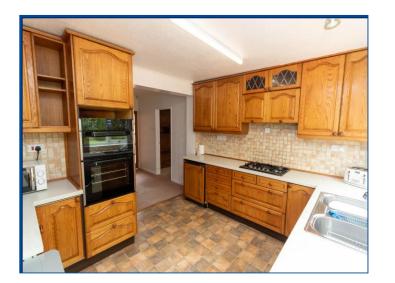

The extended and improved property boasts accommodation which comprises; spacious entrance hall with stairs rising to the first floor, 20ft lounge, separate sitting room, 15ft study/bedroom, 18ft dining room, single bedroom and kitchen. The downstairs accommodation is completed by a cloak room and a three piece wet room.