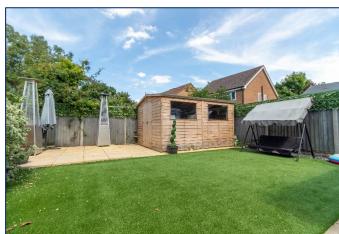

#### **Outside**

Outside to the front there is a driveway which offers off road parking and the rear there is a sunny enclosed garden, with an artificial lawn, patio and shed.