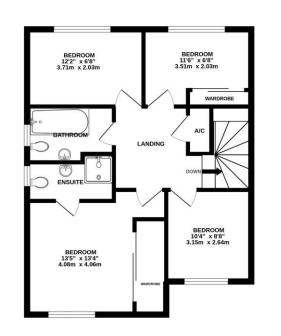

## **Description**

Iconic estate agents are delighted to bring to the rental market this immaculately presented detached family home, in this desirable Horsford location. The property has been updated throughout and boasts accommodation which comprises; a spacious lounge, study/play Room (was previously an integral garage), 23ft open plan recently installed high gloss kitchen, with some integrated appliances along with a separate utility room, cloakroom and conservatory. Upstairs offers four bedrooms off the landing with the master boasting fitted wardrobes and an updated en-suite and there is also a re-fitted family bathroom which completes the accommodation