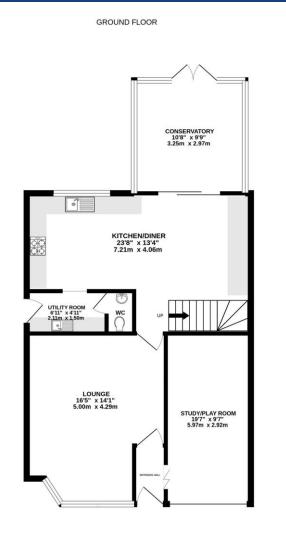

## **Description**

Iconic estate agents are delighted to bring to the rental market this immaculately presented detached family home, in this desirable Horsford location. The property has been updated throughout and boasts accommodation which comprises; a spacious lounge, study/play Room (was previously an integral garage), 23ft open plan recently installed high gloss kitchen, with some integrated appliances along with a separate utility room, cloakroom and conservatory. Upstairs offers four bedrooms off the landing with the master boasting fitted wardrobes and an updated en-suite and there is also a re-fitted family bathroom which completes the accommodation